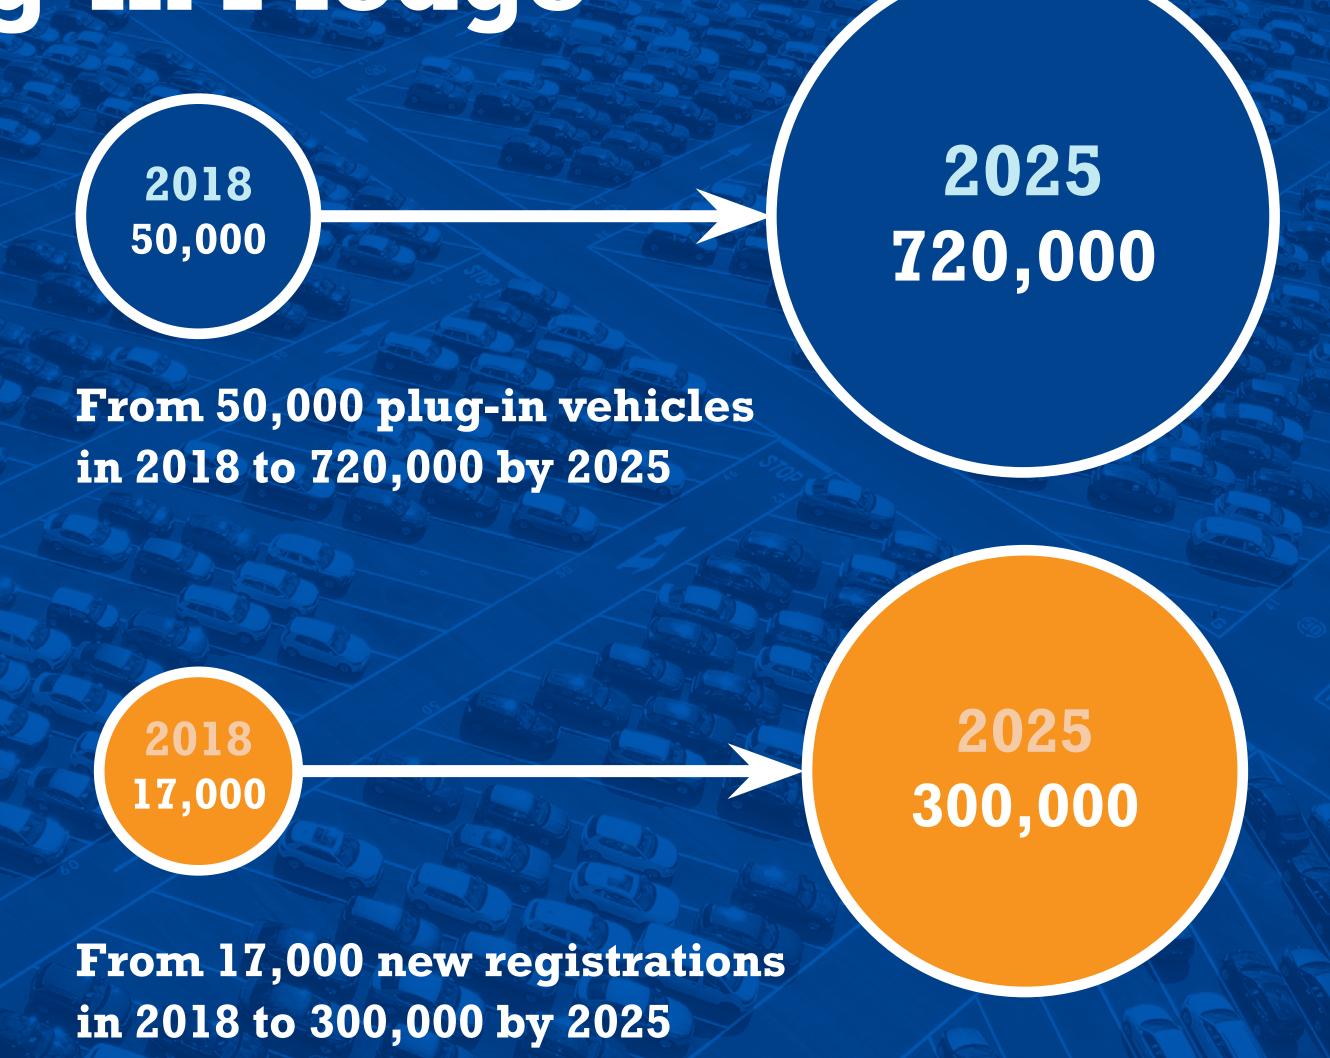

# 2018: Our first Plug-in Pledge

- In July 2018, the BVRLA launched its first 'Plug-in Pledge'. It said that the vehicle rental, leasing and fleet industry's combined battery electric and plug-in hybrid vehicle fleet size would jump from 50,000 to 720,000 by 2025.
- By that time, the vehicle rental, leasing and fleet sector would be buying 300,000 plug-in vehicles per year.