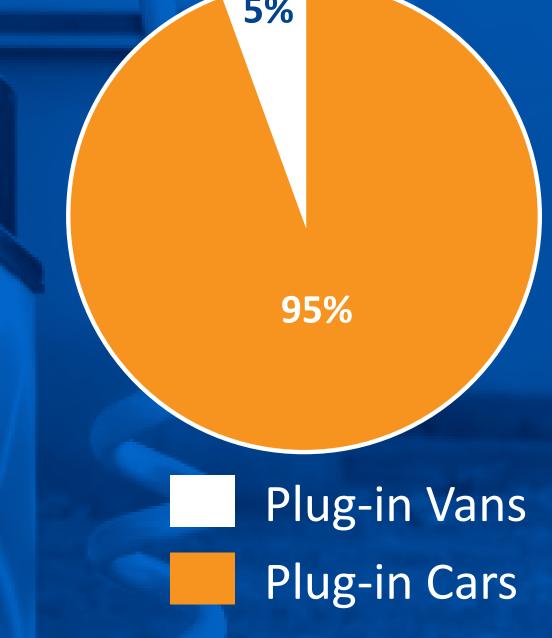

## 2020 Plug-in Pledge: Vans vs Cars

Electric car take up will vastly outpace electric van take up because of:

- Limited EV model range and functionality
- EVs unable to meet specific use case requirements (payload or additional power requirements)
- Lack of access to affordable charging infrastructure

By 2025 **Total of 400,000 New BEV Registrations 5**% 95%

**BEV Vans** 

**BEV Cars** 