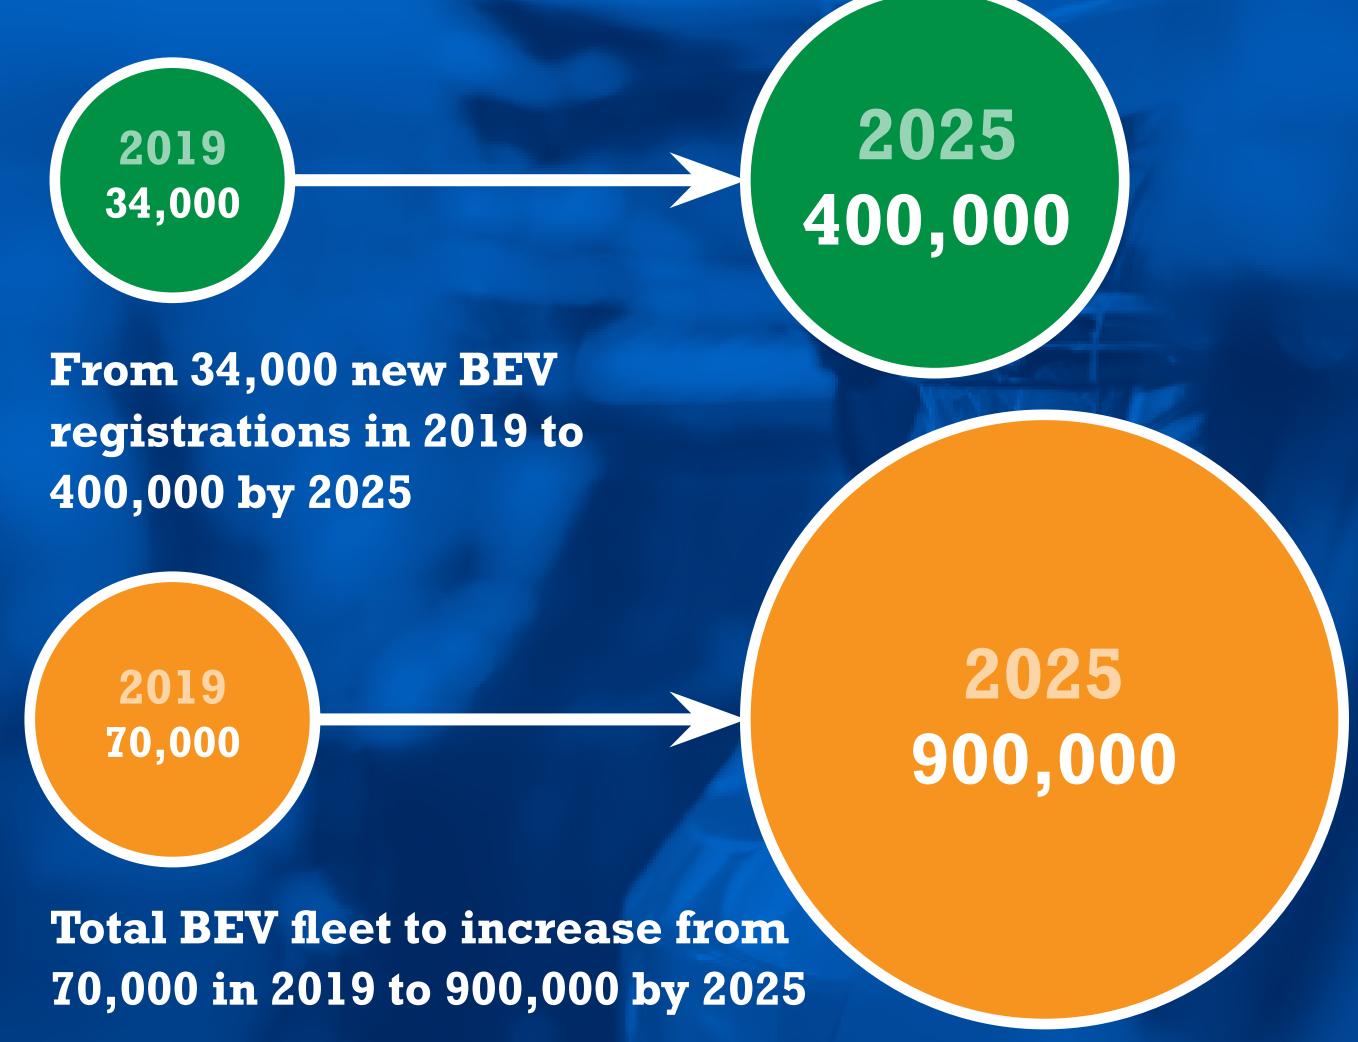

#### 2020: Our new Plug-in Pledge

- Two years on, and the pace of road transport decarbonisation has accelerated.
   Time for an updated, more ambitious pledge!
- By 2025, the vehicle rental, leasing and fleet industry will be registering 400,000 battery electric cars and vans each year.
   This means it will be responsible for 80% of sales in the UK.
- In terms of total fleet, the industry will own and operate 75% of battery electric vehicles on UK roads – around 900,000 vehicles.