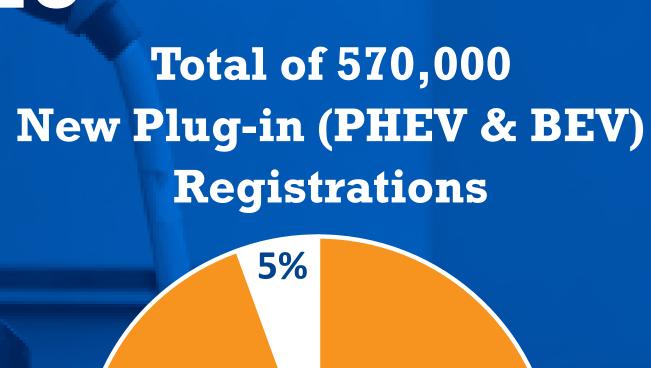

#### 2020 Plug-in Pledge: BEVs and PHEVs

- If you include plug in hybrid vehicles, the figures are even more impressive.
- By 2025, the rental, leasing and fleet industry will be registering nearly 570,000 plug-in cars and vans every year and will own and operate around 1.3m plug-in vehicles in total.

2025
Total Plug-in fleet

1.3 million

2025

Annual new plug-in registrations

570,000