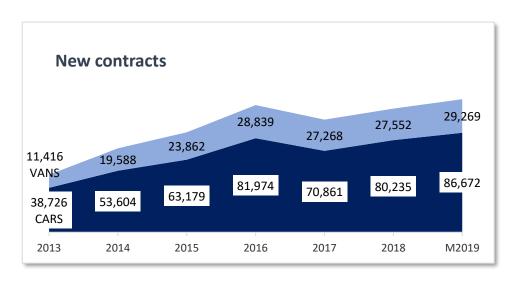

## **CARS: NEW CONTRACTS**

|                   | 2013   | 2014   | 2015   | 2016   | 2017   | 2018   | <u>M2019</u> |
|-------------------|--------|--------|--------|--------|--------|--------|--------------|
| PCH               | 11,948 | 18,898 | 30,363 | 46,121 | 39,740 | 51,292 | 56,369       |
| ВСН               | 23,403 | 30,562 | 28,706 | 31,808 | 27,761 | 26,235 | 27,811       |
| HP/PCP            | 2,031  | 2,214  | 2,303  | 2,279  | 2,035  | 1,743  | 1,573        |
| Finance Lease     | 1,162  | 1,706  | 1,585  | 1,489  | 1,198  | 857    | 834          |
| Contract Purchase | 113    | 139    | 167    | 229    | 96     | 72     | 57           |
| Lease Purchase    | 53     | 62     | 30     | 29     | 12     | 16     | 21           |
| Credit Hire       | 16     | 23     | 25     | 19     | 19     | 20     | 7            |
| TOTAL             | 38,726 | 53,604 | 63,179 | 81,974 | 70,861 | 80,235 | 86,672       |