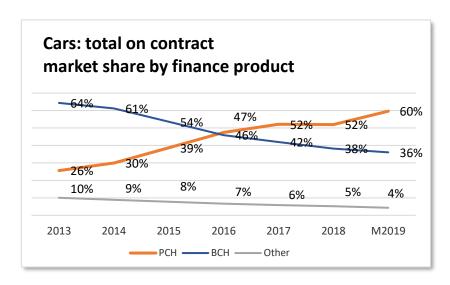

## **CARS: TOTAL ON CONTRACT**

|                   | 2013   | 2014    | 2015    | 2016    | 2017    | 2018    | <u>M2019</u> |
|-------------------|--------|---------|---------|---------|---------|---------|--------------|
| PCH               | 25,381 | 36,111  | 57,572  | 87,619  | 104,828 | 126,451 | 141,491      |
| BCH               | 63,803 | 73,683  | 79,709  | 84,841  | 84,388  | 84,404  | 85,545       |
| HP/PCP            | 5,628  | 5,877   | 6,452   | 6,779   | 6,501   | 6,219   | 5,937        |
| Finance Lease     | 3,755  | 4,183   | 4,445   | 4,863   | 4,616   | 4,134   | 3,789        |
| Contract Purchase | 372    | 393     | 452     | 505     | 474     | 389     | 408          |
| Lease Purchase    | 0      | 0       | 125     | 105     | 72      | 48      | 50           |
| Credit Hire       | 195    | 211     | 64      | 67      | 64      | 63      | 61           |
| TOTAL             | 99,134 | 120,458 | 148,819 | 184,779 | 200,943 | 221,708 | 237,281      |

| Key Findings (Cars)                                                                                                                                                                                                                                                                 | Vans                                                                                                                                                                                                                                  |
|-------------------------------------------------------------------------------------------------------------------------------------------------------------------------------------------------------------------------------------------------------------------------------------|---------------------------------------------------------------------------------------------------------------------------------------------------------------------------------------------------------------------------------------|
| <ul> <li>57% of the BVRLA broker channel fleet and 65% of new contracts are PCH. PCH grew by 23% year on year.</li> <li>38% of the BVRLA broker channel fleet are business contract hire, and 33% new contracts are business contract hire. BCH grew by 1% year on year.</li> </ul> | <ul> <li>64% of the BVRLA broker channel fleet, and 71% of new contracts are BCH. BCH grew by 16% year on year.</li> <li>29% of the BVRLA broker channel fleet are finance leases. Finance leases grew by 1% year on year.</li> </ul> |