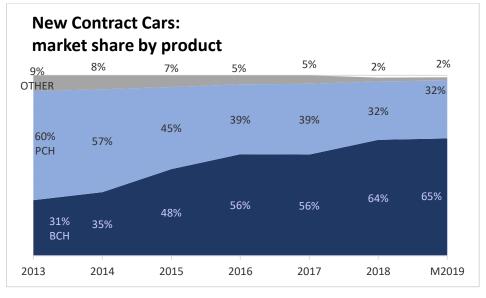

## **CARS: NEW CONTRACTS**

|                   | 2013   | 2014   | 2015   | 2016   | 2017   | 2018   | <u>M2019</u> |
|-------------------|--------|--------|--------|--------|--------|--------|--------------|
| PCH               | 11,948 | 18,898 | 30,363 | 46,121 | 39,740 | 51,292 | 56,369       |
| ВСН               | 23,403 | 30,562 | 28,706 | 31,808 | 27,761 | 26,235 | 27,811       |
| HP/PCP            | 2,031  | 2,214  | 2,303  | 2,279  | 2,035  | 1,743  | 1,573        |
| Finance Lease     | 1,162  | 1,706  | 1,585  | 1,489  | 1,198  | 857    | 834          |
| Contract Purchase | 113    | 139    | 167    | 229    | 96     | 72     | 57           |
| Lease Purchase    | 53     | 62     | 30     | 29     | 12     | 16     | 21           |
| Credit Hire       | 16     | 23     | 25     | 19     | 19     | 20     | 7            |
| TOTAL             | 38,726 | 53,604 | 63,179 | 81,974 | 70,861 | 80,235 | 86,672       |

| Key Findings (Cars)                                                                                                                                                                                                                                                                 | Vans                                                                                                                                                                                                                                  |
|-------------------------------------------------------------------------------------------------------------------------------------------------------------------------------------------------------------------------------------------------------------------------------------|---------------------------------------------------------------------------------------------------------------------------------------------------------------------------------------------------------------------------------------|
| <ul> <li>57% of the BVRLA broker channel fleet and 65% of new contracts are PCH. PCH grew by 23% year on year.</li> <li>38% of the BVRLA broker channel fleet are business contract hire, and 33% new contracts are business contract hire. BCH grew by 1% year on year.</li> </ul> | <ul> <li>64% of the BVRLA broker channel fleet, and 71% of new contracts are BCH. BCH grew by 16% year on year.</li> <li>29% of the BVRLA broker channel fleet are finance leases. Finance leases grew by 1% year on year.</li> </ul> |