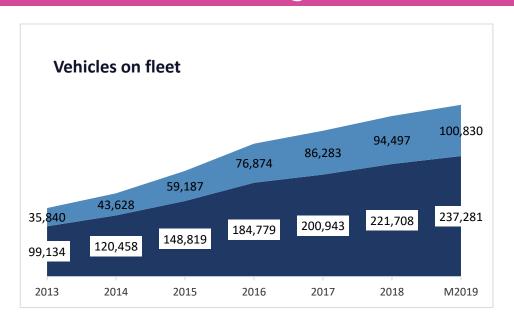

## **LCVs: TOTAL ON CONTRACT**

|                           | 2013   | 2014   | 2015   | 2016   | 2017   | 2018   | <u>M2019</u> |
|---------------------------|--------|--------|--------|--------|--------|--------|--------------|
| ВСН                       | 22,269 | 26,219 | 36,030 | 45,653 | 52,603 | 59,050 | 64,620       |
| Finance Lease<br>Contract | 12,593 | 15,981 | 20,367 | 26,643 | 27,901 | 29,124 | 29,694       |
| Purchase                  | 145    | 280    | 792    | 1,264  | 1,466  | 1,397  | 1,372        |
| HP/PCP<br>Lease           | 45     | 26     | 18     | 16     | 11     | 13     | 10           |
| Purchase                  | 664    | 819    | 1,116  | 1,345  | 1,367  | 1,307  | 1,282        |
| PCH                       | 124    | 303    | 864    | 1,953  | 2,935  | 3,606  | 3,852        |
| TOTAL                     | 35,840 | 43,628 | 59,187 | 76,874 | 86,283 | 94,497 | 100,830      |