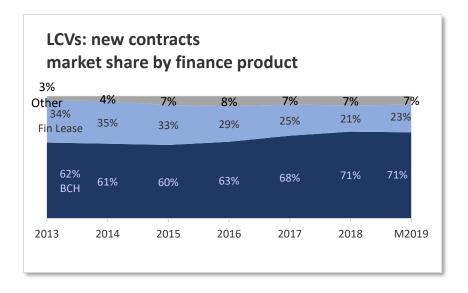

### LCVs: NEW CONTRACTS

|                   | 2013   | 2014   | 2015   | 2016   | 2017   | 2018   | <u>M2019</u> |
|-------------------|--------|--------|--------|--------|--------|--------|--------------|
| ВСН               | 7,102  | 11,992 | 14,366 | 18,131 | 18,488 | 19,593 | 20,635       |
| Finance Lease     | 3,929  | 6,827  | 7,817  | 8,383  | 6,921  | 5,923  | 6,640        |
| Contract Purchase | 53     | 173    | 563    | 551    | 353    | 291    | 249          |
| HP/PCP            | 14     | 14     | 29     | 3      | 0      | 4      | 4            |
| Lease Purchase    | 235    | 381    | 479    | 444    | 329    | 337    | 348          |
| PCH               | 83     | 201    | 608    | 1,327  | 1,177  | 1,404  | 1,393        |
| TOTAL             | 11,416 | 19,588 | 23,862 | 28,839 | 27,268 | 27,552 | 29,269       |