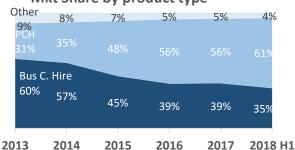

## **LEASING BROKER / SMALL FLEET 2018 H1**

| The rate of growth continues to fall. Down to 5% in H1 2018 from 10% in 2017.                                                                                                                                                                                                                                                         |                                                                                                                                                                                                                                                                                                        |  |  |  |  |  |
|---------------------------------------------------------------------------------------------------------------------------------------------------------------------------------------------------------------------------------------------------------------------------------------------------------------------------------------|--------------------------------------------------------------------------------------------------------------------------------------------------------------------------------------------------------------------------------------------------------------------------------------------------------|--|--|--|--|--|
| Key Findings (Cars)                                                                                                                                                                                                                                                                                                                   | Vans                                                                                                                                                                                                                                                                                                   |  |  |  |  |  |
| <ul> <li>PCH is beginning to dominate the sector.</li> <li>55% of contracts are PCH compared to 26% of contracts in 2013.</li> <li>61% of new contracts in H1 2018 were PCH.</li> <li>Business contract hire represents 40% of cars on fleet down from 64% in 2013.</li> <li>35% of new contracts in H1 2018 were business</li> </ul> | <ul> <li>Market share by product type is stable in the van sector</li> <li>Business contract hire dominates with 61%</li> <li>69% of new contracts in the van sector were business contract hire up from 62% in 2013 and 68% last year.</li> <li>Finance lease has 32% share and the recent</li> </ul> |  |  |  |  |  |
| contract hire                                                                                                                                                                                                                                                                                                                         | decline appears to have stabilised.                                                                                                                                                                                                                                                                    |  |  |  |  |  |