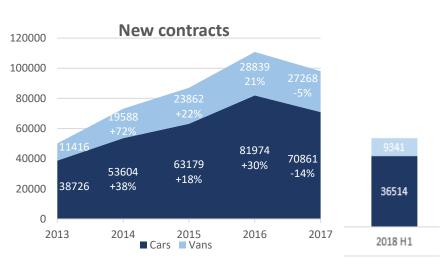

#### CARS: NEW CONTRACTS

|             | 2013  | 2014  | 2015  | 2016  | 2017  | 2018 H1 |
|-------------|-------|-------|-------|-------|-------|---------|
| PCH         | 11948 | 18898 | 30363 | 46121 | 39740 | 22315   |
| Bus C Hire  | 23403 | 30562 | 28706 | 31808 | 27761 | 12757   |
| HP/PCP      | 2031  | 2214  | 2303  | 2279  | 2035  | 928     |
| Fin Lease   | 1162  | 1706  | 1585  | 1489  | 1198  | 442     |
| C Purch,    | 113   | 139   | 167   | 229   | 96    | 46      |
| Lease Purch | 53    | 62    | 30    | 29    | 12    | 10      |
| Credit Hire | 16    | 23    | 25    | 19    | 19    | 16      |
| Total       | 38726 | 53604 | 63179 | 81974 | 70861 | 36514   |

### **LCV: NEW CONTRACTS**

|             | 2013  | 2014  | 2015  | 2016  | 2017  | 2018 H1 |
|-------------|-------|-------|-------|-------|-------|---------|
| Bus C Hire  | 7102  | 11992 | 14366 | 18131 | 18488 | 6425    |
| Fin Lease   | 3929  | 6827  | 7817  | 8383  | 6921  | 2176    |
| C Purch     | 53    | 173   | 563   | 551   | 353   | 183     |
| HP/PCP      | 14    | 14    | 29    | 3     | 0     | 0       |
| Lease Purch | 235   | 381   | 479   | 444   | 329   | 150     |
| PCH         | 83    | 201   | 608   | 1327  | 1177  | 407     |
| Total       | 11416 | 19588 | 23862 | 28839 | 27268 | 9341    |