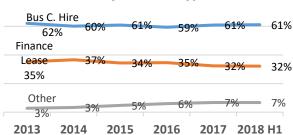

### Mkt Share by product type

### **CARS: TOTAL ON CONTRACT**

|             | 2013  | 2014   | 2015   | 2016   | 2017   | 2018 H1 |
|-------------|-------|--------|--------|--------|--------|---------|
| Bus C Hire  | 63803 | 73683  | 79709  | 84841  | 84388  | 84662   |
| PCH         | 25381 | 36111  | 57572  | 87619  | 104828 | 115267  |
| HP/PCP      | 5628  | 5877   | 6452   | 6779   | 6501   | 6503    |
| Fin Lease   | 3755  | 4183   | 4445   | 4863   | 4616   | 4438    |
| C Purch,    | 372   | 393    | 452    | 505    | 474    | 446     |
| Lease Purch |       |        | 125    | 105    | 72     | 68      |
| Credit Hire | 195   | 211    | 64     | 67     | 64     | 64      |
| Total       | 99134 | 120458 | 148819 | 184779 | 200943 | 211448  |

#### CARS: NEW CONTRACTS

|             | 2013  | 2014  | 2015  | 2016  | 2017  | 2018 H1 |
|-------------|-------|-------|-------|-------|-------|---------|
| PCH         | 11948 | 18898 | 30363 | 46121 | 39740 | 22315   |
| Bus C Hire  | 23403 | 30562 | 28706 | 31808 | 27761 | 12757   |
| HP/PCP      | 2031  | 2214  | 2303  | 2279  | 2035  | 928     |
| Fin Lease   | 1162  | 1706  | 1585  | 1489  | 1198  | 442     |
| C Purch,    | 113   | 139   | 167   | 229   | 96    | 46      |
| Lease Purch | 53    | 62    | 30    | 29    | 12    | 10      |
| Credit Hire | 16    | 23    | 25    | 19    | 19    | 16      |
| Total       | 38726 | 53604 | 63179 | 81974 | 70861 | 36514   |