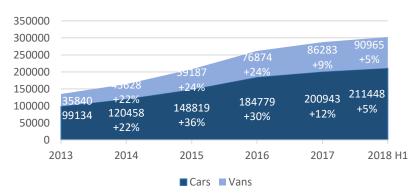

### **CARS: TOTAL ON CONTRACT**

|             | 2013  | 2014   | 2015   | 2016   | 2017   | 2018 H1 |
|-------------|-------|--------|--------|--------|--------|---------|
| Bus C Hire  | 63803 | 73683  | 79709  | 84841  | 84388  | 84662   |
| PCH         | 25381 | 36111  | 57572  | 87619  | 104828 | 115267  |
| HP/PCP      | 5628  | 5877   | 6452   | 6779   | 6501   | 6503    |
| Fin Lease   | 3755  | 4183   | 4445   | 4863   | 4616   | 4438    |
| C Purch,    | 372   | 393    | 452    | 505    | 474    | 446     |
| Lease Purch |       |        | 125    | 105    | 72     | 68      |
| Credit Hire | 195   | 211    | 64     | 67     | 64     | 64      |
| Total       | 99134 | 120458 | 148819 | 184779 | 200943 | 211448  |

### LCV: TOTAL ON CONTRACT

|             | 2013  | 2014  | 2015  | 2016  | 2017  | 2018 H1 |
|-------------|-------|-------|-------|-------|-------|---------|
| Bus C Hire  | 22269 | 26219 | 36030 | 45653 | 52603 | 55576   |
| Fin Lease   | 12593 | 15981 | 20367 | 26643 | 27901 | 29277   |
| C Purch     | 145   | 280   | 792   | 1264  | 1466  | 1486    |
| HP/PCP      | 45    | 26    | 18    | 16    | 11    | 3       |
| Lease Purch | 664   | 819   | 1116  | 1345  | 1367  | 1378    |
| PCH         | 124   | 303   | 864   | 1953  | 2935  | 3245    |
| Total       | 35840 | 43628 | 59187 | 76874 | 86283 | 90965   |