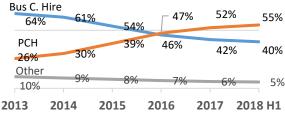

## **LEASING BROKER / SMALL FLEET 2018 H1**

| The rate of growth continues to fall. Down to 5% in H1 2018 from 10% in 2017.                                                                                                                                                                                                                                                         |                                                                                                                                                                                                                                                                                                        |  |  |  |  |  |
|---------------------------------------------------------------------------------------------------------------------------------------------------------------------------------------------------------------------------------------------------------------------------------------------------------------------------------------|--------------------------------------------------------------------------------------------------------------------------------------------------------------------------------------------------------------------------------------------------------------------------------------------------------|--|--|--|--|--|
| Key Findings (Cars)                                                                                                                                                                                                                                                                                                                   | Vans                                                                                                                                                                                                                                                                                                   |  |  |  |  |  |
| <ul> <li>PCH is beginning to dominate the sector.</li> <li>55% of contracts are PCH compared to 26% of contracts in 2013.</li> <li>61% of new contracts in H1 2018 were PCH.</li> <li>Business contract hire represents 40% of cars on fleet down from 64% in 2013.</li> <li>35% of new contracts in H1 2018 were business</li> </ul> | <ul> <li>Market share by product type is stable in the van sector</li> <li>Business contract hire dominates with 61%</li> <li>69% of new contracts in the van sector were business contract hire up from 62% in 2013 and 68% last year.</li> <li>Finance lease has 32% share and the recent</li> </ul> |  |  |  |  |  |
| contract hire                                                                                                                                                                                                                                                                                                                         | decline appears to have stabilised.                                                                                                                                                                                                                                                                    |  |  |  |  |  |