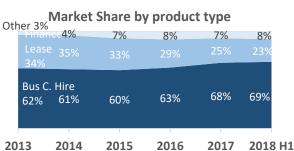

### MKT Share by Product Type

### LCV: TOTAL ON CONTRACT

|             | 2013  | 2014  | 2015  | 2016  | 2017  | 2018 H1 |
|-------------|-------|-------|-------|-------|-------|---------|
| Bus C Hire  | 22269 | 26219 | 36030 | 45653 | 52603 | 55576   |
| Fin Lease   | 12593 | 15981 | 20367 | 26643 | 27901 | 29277   |
| C Purch     | 145   | 280   | 792   | 1264  | 1466  | 1486    |
| HP/PCP      | 45    | 26    | 18    | 16    | 11    | 3       |
| Lease Purch | 664   | 819   | 1116  | 1345  | 1367  | 1378    |
| PCH         | 124   | 303   | 864   | 1953  | 2935  | 3245    |
| Total       | 35840 | 43628 | 59187 | 76874 | 86283 | 90965   |

### **LCV: NEW CONTRACTS**

|             | 2013  | 2014  | 2015  | 2016  | 2017  | 2018 H1 |
|-------------|-------|-------|-------|-------|-------|---------|
| Bus C Hire  | 7102  | 11992 | 14366 | 18131 | 18488 | 6425    |
| Fin Lease   | 3929  | 6827  | 7817  | 8383  | 6921  | 2176    |
| C Purch     | 53    | 173   | 563   | 551   | 353   | 183     |
| HP/PCP      | 14    | 14    | 29    | 3     | 0     | 0       |
| Lease Purch | 235   | 381   | 479   | 444   | 329   | 150     |
| PCH         | 83    | 201   | 608   | 1327  | 1177  | 407     |
| Total       | 11416 | 19588 | 23862 | 28839 | 27268 | 9341    |

## **LEASING BROKER / SMALL FLEET 2018 H1**

| The rate of growth continues to fall. Down to 5% in H1 2018 from 10% in 2017.                                                                                                                                                                                                                                                         |                                                                                                                                                                                                                                                                                                        |  |  |  |  |  |
|---------------------------------------------------------------------------------------------------------------------------------------------------------------------------------------------------------------------------------------------------------------------------------------------------------------------------------------|--------------------------------------------------------------------------------------------------------------------------------------------------------------------------------------------------------------------------------------------------------------------------------------------------------|--|--|--|--|--|
| Key Findings (Cars)                                                                                                                                                                                                                                                                                                                   | Vans                                                                                                                                                                                                                                                                                                   |  |  |  |  |  |
| <ul> <li>PCH is beginning to dominate the sector.</li> <li>55% of contracts are PCH compared to 26% of contracts in 2013.</li> <li>61% of new contracts in H1 2018 were PCH.</li> <li>Business contract hire represents 40% of cars on fleet down from 64% in 2013.</li> <li>35% of new contracts in H1 2018 were business</li> </ul> | <ul> <li>Market share by product type is stable in the van sector</li> <li>Business contract hire dominates with 61%</li> <li>69% of new contracts in the van sector were business contract hire up from 62% in 2013 and 68% last year.</li> <li>Finance lease has 32% share and the recent</li> </ul> |  |  |  |  |  |
| contract hire                                                                                                                                                                                                                                                                                                                         | decline appears to have stabilised.                                                                                                                                                                                                                                                                    |  |  |  |  |  |