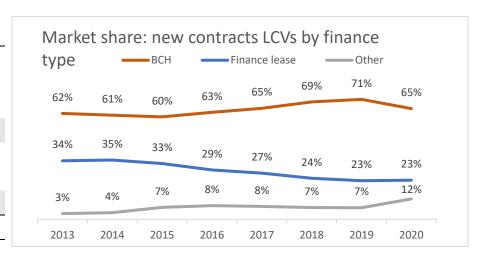

| LCVs: New contracts | 2013   | 2014   | 2015   | 2016   | H1<br>2017 <sup>M</sup> | H1<br>2018 <sup>™</sup> | H1<br>2019 <sup>M</sup> | H1<br>2020 <sup>™</sup> |
|---------------------|--------|--------|--------|--------|-------------------------|-------------------------|-------------------------|-------------------------|
| ВСН                 | 7,102  | 11,992 | 14,366 | 18,131 | 18,378                  | 17,929                  | 20,635                  | 16,717                  |
| Finance lease       | 3,929  | 6,827  | 7,817  | 8,383  | 7,652                   | 6,264                   | 6,640                   | 5,903                   |
| Business other*     | 288    | 554    | 1,042  | 995    | 839                     | 668                     | 596                     | 586                     |
| BUSINESS ALL        | 11,319 | 19,373 | 23,225 | 27,509 | 26,868                  | 24,860                  | 27,601                  | 23,206                  |
| PCH                 | 83     | 201    | 608    | 1,327  | 1,282                   | 1,138                   | 1,393                   | 2,491                   |
| Personal other*     | 14     | 14     | 29     | 3      | 2                       | 1                       | 4                       | 2                       |
| PERSONAL ALL        | 97     | 215    | 637    | 1,330  | 1,284                   | 1,139                   | 1,397                   | 2,493                   |
| ALL                 | 11,416 | 19,588 | 23,862 | 28,839 | 28,152                  | 25,999                  | 29,268                  | 25,699                  |