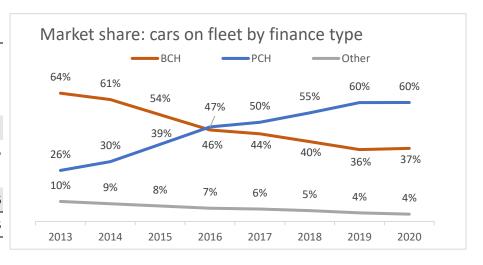

### Research & Insight

| $II_{\mathbb{Q}}$ |
|-------------------|
| $\sim$            |

| Cars on fleet   | 2013   | 2014    | 2015    | 2016    | H1<br>2017 | H1<br>2018 | H1<br>2019 | H1<br>2020 |
|-----------------|--------|---------|---------|---------|------------|------------|------------|------------|
| ВСН             | 63,803 | 73,683  | 79,709  | 84,841  | 84,638     | 84,662     | 85,545     | 95,766     |
| Finance lease   | 3,755  | 4,183   | 4,445   | 4,863   | 4,740      | 4,438      | 3,789      | 3,473      |
| Business other* | 567    | 604     | 641     | 675     | 643        | 578        | 519        | 420        |
| BUSINESS ALL    | 68,125 | 78,470  | 84,795  | 90,379  | 90,020     | 89,678     | 89,853     | 99,659     |
| PCH             | 25,381 | 36,111  | 57,572  | 87,619  | 95,796     | 115,267    | 141,491    | 155,985    |
| Personal other* | 5,628  | 5,877   | 6,452   | 6,781   | 6,641      | 6,503      | 5,937      | 5,651      |
| PERSONAL ALL    | 31,009 | 41,988  | 64,024  | 94,400  | 102,437    | 121,770    | 147,428    | 161,636    |
| ALL             | 99,134 | 120,458 | 148,819 | 184,779 | 192,457    | 211,448    | 237,281    | 261,295    |