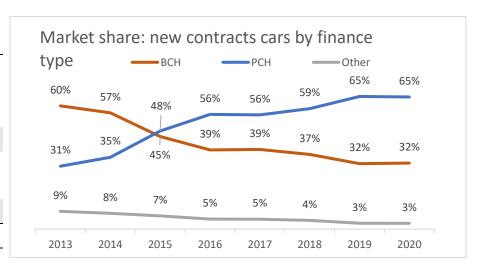

| Cars: New contracts | 2013   | 2014   | 2015   | 2016   | H1<br>2017 <sup>M</sup> | H1<br>2018 <sup>M</sup> | H1<br>2019 <sup>M</sup> | H1<br>2020 <sup>M</sup> |
|---------------------|--------|--------|--------|--------|-------------------------|-------------------------|-------------------------|-------------------------|
| ВСН                 | 23,403 | 30,562 | 28,706 | 31,808 | 29,619                  | 26,527                  | 27,811                  | 24,286                  |
| Finance lease       | 1,162  | 1,706  | 1,585  | 1,489  | 1,344                   | 1,041                   | 834                     | 644                     |
| Business other*     | 182    | 224    | 222    | 277    | 202                     | 136                     | 85                      | 97                      |
| BUSINESS ALL        | 24,747 | 32,492 | 30,513 | 33,574 | 31,164                  | 27,703                  | 28,730                  | 25,027                  |
| PCH                 | 11,948 | 18,898 | 30,363 | 46,121 | 42,484                  | 42,745                  | 56,369                  | 48,645                  |
| Personal other*     | 2,031  | 2,214  | 2,308  | 2,279  | 2,157                   | 1,946                   | 1,573                   | 1,384                   |
| PERSONAL ALL        | 13,979 | 21,112 | 32,671 | 48,400 | 44,641                  | 44,691                  | 57,942                  | 50,029                  |
| ALL                 | 38,726 | 53,604 | 63,184 | 81,974 | 75,805                  | 72,393                  | 86,672                  | 75,056                  |