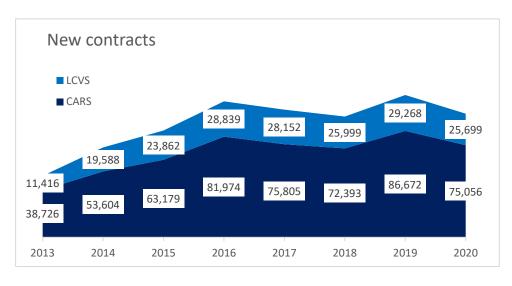

| New contracts | 2013   | 2014   | 2015   | 2016    | H1<br>2017 <sup>M</sup> | H1<br>2018 <sup>M</sup> | H1<br>2019 <sup>M</sup> | H1<br>2020 <sup>M</sup> |
|---------------|--------|--------|--------|---------|-------------------------|-------------------------|-------------------------|-------------------------|
| CARS          | 38,726 | 53,604 | 63,179 | 81,974  | 75,805                  | 72,393                  | 86,672                  | 75,056                  |
| LCVs          | 11,416 | 19,588 | 23,862 | 28,839  | 28,152                  | 25,999                  | 29,268                  | 25,699                  |
| ALL           | 50,142 | 73,192 | 87,041 | 110,813 | 103,957                 | 98,392                  | 115,940                 | 100,754                 |