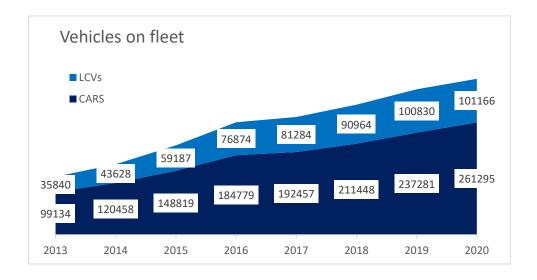

# Research & Insight

| Vehicles on fleet | 2013    | 2014    | 2015    | 2016    | H1<br>2017 | H1<br>2018 | H1<br>2019 | H1<br>2020 |
|-------------------|---------|---------|---------|---------|------------|------------|------------|------------|
| CARS              | 99,134  | 120,458 | 148,819 | 184,779 | 192,457    | 211,448    | 237,281    | 261,295    |
| LCVs              | 35,840  | 43,628  | 59,187  | 76,874  | 81,284     | 90,964     | 100,830    | 101,166    |
| ALL               | 134,974 | 164,086 | 208,006 | 261,653 | 273,740    | 302,412    | 338,111    | 362,461    |