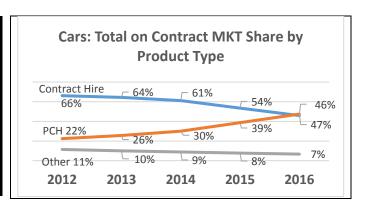

## **Market Trends Cars**

- 39% of new contracts are contract hire.
- Contract hire represents 46% of cars on fleet.
- PCH has continued to grow. 56% of new contracts in 2016 were PCH.
- PCH represents 47% of cars on fleet.
- PCH volumes exceed those of contract hire.