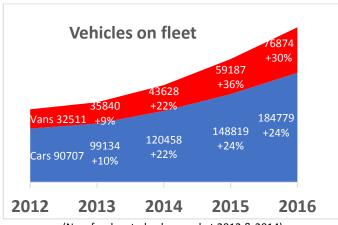

# Total vehicles on contract UP 26% from end 2015

(New funders to broker market 2012 & 2014)

**208006** end 2015

**53,647** net additions to fleet

(110,813 new contracts 2016)

**261,653** end 2016

Cars +24%

Vans +30%

#### **CARS: TOTAL ON CONTRACT**

|                 | 2012   | 2013   | 2014    | 2015    | <u>2016</u> |
|-----------------|--------|--------|---------|---------|-------------|
| Contract Hire   | 59992  | 63803  | 73683   | 79709   | 84841       |
| PCH             | 20344  | 25381  | 36111   | 57572   | 87619       |
| HP/PCP          | 5997   | 5628   | 5877    | 6452    | 6779        |
| Finance Lease   | 3716   | 3755   | 4183    | 4445    | 4863        |
| Contract Purch, | 403    | 372    | 393     | 452     | 505         |
| Lease Purchase  |        |        |         | 125     | 105         |
| Credit Hire     | 255    | 195    | 211     | 64      | 67          |
| Total           | 90,707 | 99,134 | 120,458 | 148,819 | 184,779     |

#### **COMMERCIAL VEHICLES: TOTAL ON CONTRACT**

| COMMERCIAL VEHICLES. TOTAL ON CONTRACT |       |       |       |       |             |
|----------------------------------------|-------|-------|-------|-------|-------------|
|                                        | 2012  | 2013  | 2014  | 2015  | <u>2016</u> |
| Contract Hire                          | 20070 | 22269 | 26219 | 36030 | 45653       |
| Finance Lease                          | 11601 | 12593 | 15981 | 20367 | 26643       |
| Contract Purch                         | 129   | 145   | 280   | 792   | 1264        |
| HP/PCP                                 | 63    | 45    | 26    | 18    | 16          |
| Lease purchase                         | 595   | 664   | 819   | 1116  | 1345        |
| PCH                                    | 53    | 124   | 303   | 864   | 1953        |
| Total                                  | 32511 | 35840 | 43628 | 59187 | 76874       |