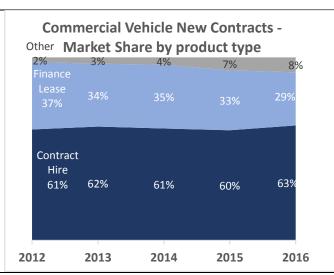

#### **COMMERCIAL VEHICLES: TOTAL ON CONTRACT**

| COMMERCIAL VEHICLES. TOTAL ON CONTRACT |       |       |       |       |             |
|----------------------------------------|-------|-------|-------|-------|-------------|
|                                        | 2012  | 2013  | 2014  | 2015  | <u>2016</u> |
| Contract Hire                          | 20070 | 22269 | 26219 | 36030 | 45653       |
| Finance Lease                          | 11601 | 12593 | 15981 | 20367 | 26643       |
| Contract Purch                         | 129   | 145   | 280   | 792   | 1264        |
| HP/PCP                                 | 63    | 45    | 26    | 18    | 16          |
| Lease purchase                         | 595   | 664   | 819   | 1116  | 1345        |
| PCH                                    | 53    | 124   | 303   | 864   | 1953        |
| Total                                  | 32511 | 35840 | 43628 | 59187 | 76874       |