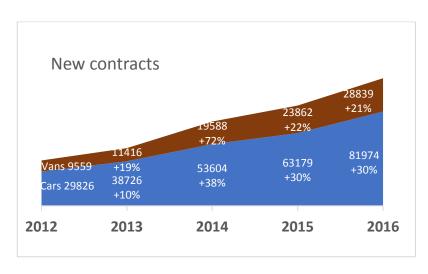

110,813

new contracts Jan to Dec 2016

#### **CARS: NEW CONTRACTS**

|                | 2012  | 2013  | 2014  | 2015  | <u>2016</u> |
|----------------|-------|-------|-------|-------|-------------|
| PCH            | 7917  | 11948 | 18898 | 30363 | 46121       |
| Contract Hire  | 18828 | 23403 | 30562 | 28706 | 31808       |
| HP/PCP         | 1509  | 2031  | 2214  | 2303  | 2279        |
| Finance Lease  | 1381  | 1162  | 1706  | 1585  | 1489        |
| Contract Purch | 108   | 113   | 139   | 167   | 229         |
| Lease Purchase | 57    | 53    | 62    | 30    | 29          |
| Credit Hire    | 26    | 16    | 23    | 25    | 19          |
| Total          | 29826 | 38726 | 53604 | 63179 | 81974       |

#### **COMMERCIAL VEHICLES: NEW CONTRACTS**

|                | 2012 | 2013  | 2014  | 2015  | <u>2016</u> |
|----------------|------|-------|-------|-------|-------------|
| Contract Hire  | 5798 | 7102  | 11992 | 14366 | 18131       |
| Finance Lease  | 3528 | 3929  | 6827  | 7817  | 8383        |
| Contract Purch | 48   | 53    | 173   | 563   | 551         |
| HP/PCP         | 20   | 14    | 14    | 29    | 3           |
| Lease Purchase | 131  | 235   | 381   | 479   | 444         |
| PCH            | 34   | 83    | 201   | 608   | 1327        |
| Total          | 9559 | 11416 | 19588 | 23862 | 28839       |