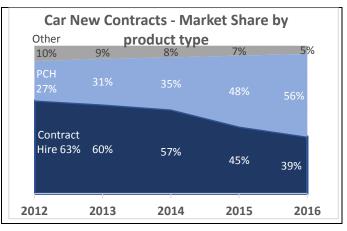

## **Market Trends Cars**

- 39% of new contracts are contract hire.
- Contract hire represents 46% of cars on fleet.
- PCH has continued to grow. 56% of new contracts in 2016 were PCH.
- PCH represents 47% of cars on fleet.
- PCH volumes exceed those of contract hire.