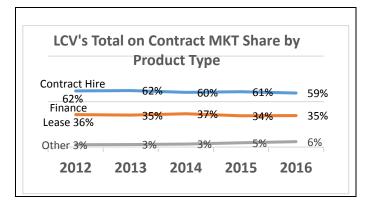

#### **CARS: TOTAL ON CONTRACT**

|                 | 2012   | 2013   | 2014    | 2015    | <u>2016</u> |
|-----------------|--------|--------|---------|---------|-------------|
| Contract Hire   | 59992  | 63803  | 73683   | 79709   | 84841       |
| PCH             | 20344  | 25381  | 36111   | 57572   | 87619       |
| HP/PCP          | 5997   | 5628   | 5877    | 6452    | 6779        |
| Finance Lease   | 3716   | 3755   | 4183    | 4445    | 4863        |
| Contract Purch, | 403    | 372    | 393     | 452     | 505         |
| Lease Purchase  |        |        |         | 125     | 105         |
| Credit Hire     | 255    | 195    | 211     | 64      | 67          |
| Total           | 90,707 | 99,134 | 120,458 | 148,819 | 184,779     |