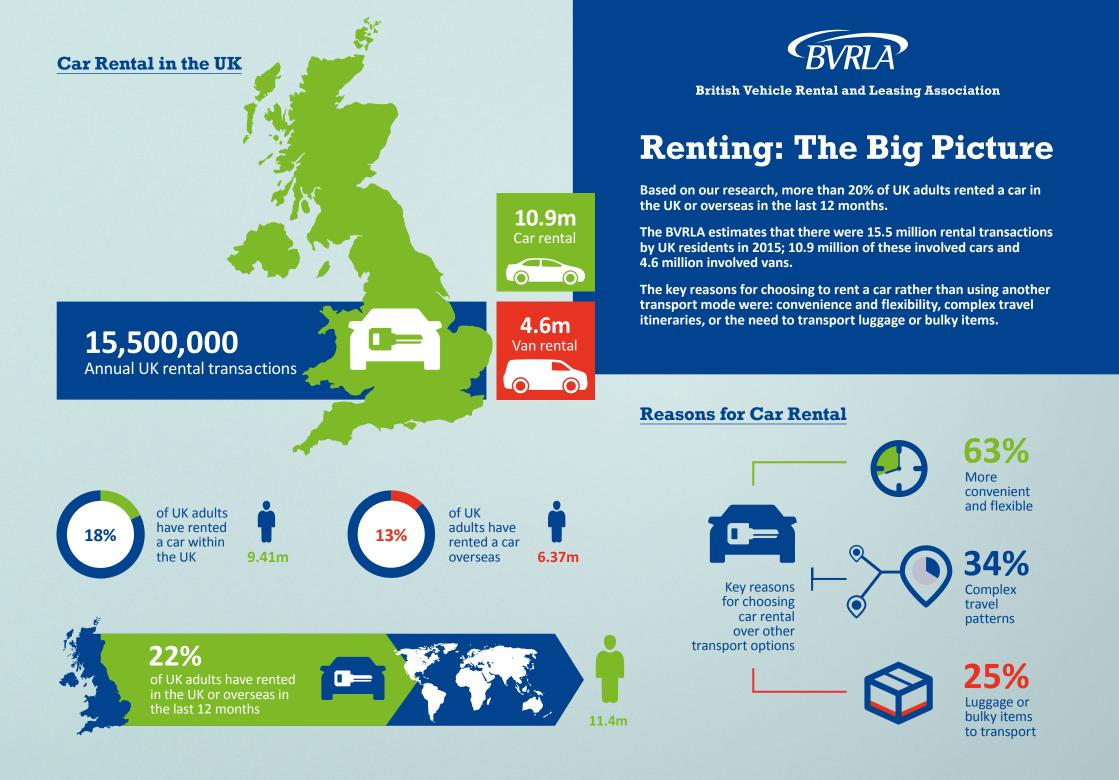

## **Sustainability**

For more information, visit www.bvrla.co.uk

## **Integration with other Modes of Transport**



The figures in this data sheet were compiled from a TNS online omnibus survey of 2,470 adults, a TRL customer car rental survey of 1,691 car rental customers and BVRLA member data.

31%

of car rental

customers are

regular cyclists,

compared to 20%

of GB licence holders

For further information on the BVRLA's research and statistical services, contact Director of Communications & External Relations Toby Poston.

Toby Poston 01494 545700 toby@bvrla.co.uk

## British Vehicle Rental and Leasing Association River Lodge, Badminton Court, Amersham, Buckinghamshire HP7 0DD TEL 01494 434747 FAX 01494 434499 EMAIL INFO@BVRLA.CO.UK WEB WWW.BVRLA.CO.UK