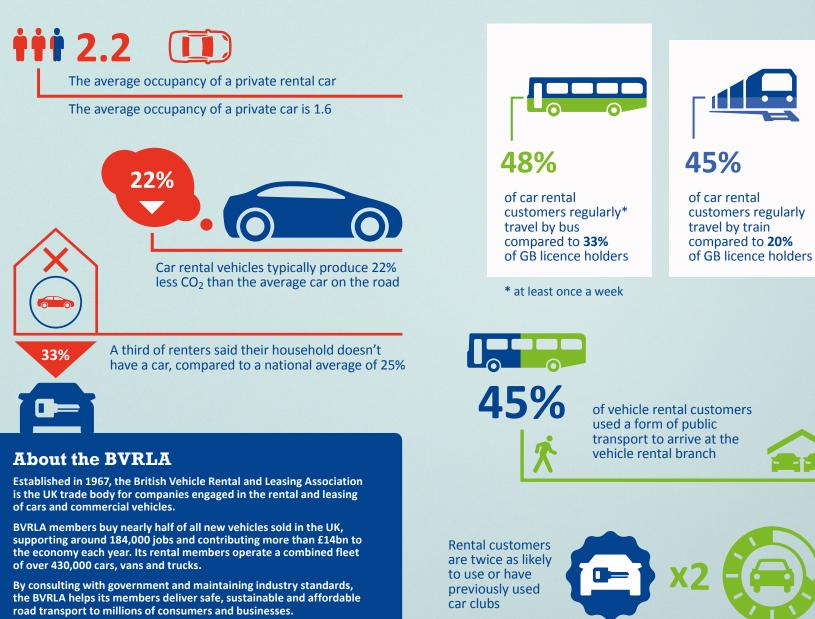

## **Sustainability**

For more information, visit www.bvrla.co.uk

## **Integration with other Modes of Transport**

The figures in this data sheet were compiled from a TNS online omnibus survey of 2,470 adults, a TRL customer car rental survey of 1,691 car rental customers and BVRLA member data.

31%

of car rental

customers are

regular cyclists,

compared to 20%

of GB licence holders

For further information on the BVRLA's research and statistical services, contact Director of Communications & External Relations Toby Poston.