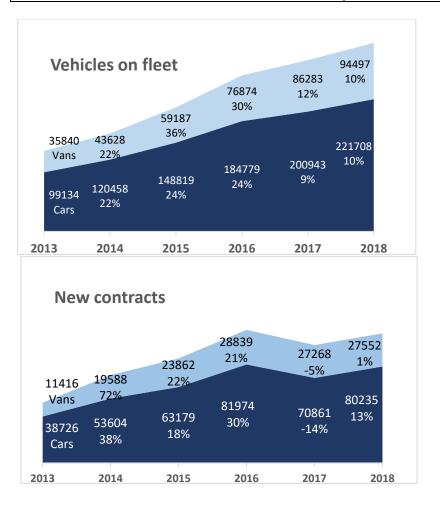

**316205** vehicles on fleet **221708** cars **94497** vans

**107787** new contracts **80235** cars **27552** vans

**28979** net additions **20765** cars **8214** vans

#### **CARS: TOTAL ON CONTRACT**

|             | 2013  | 2014   | 2015   | 2016   | 2017   | <u>2018</u> |  |
|-------------|-------|--------|--------|--------|--------|-------------|--|
| Bus C Hire  | 63803 | 73683  | 79709  | 84841  | 84388  | 84404       |  |
| PCH         | 25381 | 36111  | 57572  | 87619  | 104828 | 126451      |  |
| HP/PCP      | 5628  | 5877   | 6452   | 6779   | 6501   | 6219        |  |
| Fin Lease   | 3755  | 4183   | 4445   | 4863   | 4616   | 4134        |  |
| C Purch,    | 372   | 393    | 452    | 505    | 474    | 389         |  |
| Lease Purch |       |        | 125    | 105    | 72     | 48          |  |
| Credit Hire | 195   | 211    | 64     | 67     | 64     | 63          |  |
| Total       | 99134 | 120458 | 148819 | 184779 | 200943 | 221708      |  |

### **CARS: NEW CONTRACTS**

|             | 2013  | 2014  | 2015  | 2016  | 2017  | <u>2018</u> |
|-------------|-------|-------|-------|-------|-------|-------------|
| PCH         | 11948 | 18898 | 30363 | 46121 | 39740 | 51292       |
| Bus C Hire  | 23403 | 30562 | 28706 | 31808 | 27761 | 26235       |
| HP/PCP      | 2031  | 2214  | 2303  | 2279  | 2035  | 1743        |
| Fin Lease   | 1162  | 1706  | 1585  | 1489  | 1198  | 857         |
| C Purch,    | 113   | 139   | 167   | 229   | 96    | 72          |
| Lease Purch | 53    | 62    | 30    | 29    | 12    | 16          |
| Credit Hire | 16    | 23    | 25    | 19    | 19    | 20          |
| Total       | 38726 | 53604 | 63179 | 81974 | 70861 | 80235       |

#### LCV: TOTAL ON CONTRACT

|             | 2013  | 2014  | 2015  | 2016  | 2017  | <u>2018</u> |
|-------------|-------|-------|-------|-------|-------|-------------|
| Bus C Hire  | 22269 | 26219 | 36030 | 45653 | 52603 | 59050       |
| Fin Lease   | 12593 | 15981 | 20367 | 26643 | 27901 | 29124       |
| C Purch     | 145   | 280   | 792   | 1264  | 1466  | 1397        |
| HP/PCP      | 45    | 26    | 18    | 16    | 11    | 13          |
| Lease Purch | 664   | 819   | 1116  | 1345  | 1367  | 1307        |
| PCH         | 124   | 303   | 864   | 1953  | 2935  | 3606        |
| Total       | 35840 | 43628 | 59187 | 76874 | 86283 | 94497       |

### **LCV: NEW CONTRACTS**

|             | 2013  | 2014  | 2015  | 2016  | 2017  | <u>2018</u> |
|-------------|-------|-------|-------|-------|-------|-------------|
| Bus C Hire  | 7102  | 11992 | 14366 | 18131 | 18488 | 19593       |
| Fin Lease   | 3929  | 6827  | 7817  | 8383  | 6921  | 5923        |
| C Purch     | 53    | 173   | 563   | 551   | 353   | 291         |
| HP/PCP      | 14    | 14    | 29    | 3     | 0     | 4           |
| Lease Purch | 235   | 381   | 479   | 444   | 329   | 337         |
| PCH         | 83    | 201   | 608   | 1327  | 1177  | 1404        |
| Total       | 11416 | 19588 | 23862 | 28839 | 27268 | 27552       |