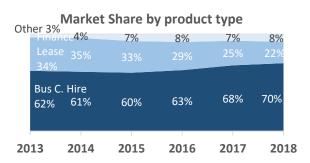

#### **CARS: TOTAL ON CONTRACT**

|             | 2013  | 2014   | 2015   | 2016   | 2017   | <u>2018</u> |  |
|-------------|-------|--------|--------|--------|--------|-------------|--|
| Bus C Hire  | 63803 | 73683  | 79709  | 84841  | 84388  | 84404       |  |
| PCH         | 25381 | 36111  | 57572  | 87619  | 104828 | 126451      |  |
| HP/PCP      | 5628  | 5877   | 6452   | 6779   | 6501   | 6219        |  |
| Fin Lease   | 3755  | 4183   | 4445   | 4863   | 4616   | 4134        |  |
| C Purch,    | 372   | 393    | 452    | 505    | 474    | 389         |  |
| Lease Purch |       |        | 125    | 105    | 72     | 48          |  |
| Credit Hire | 195   | 211    | 64     | 67     | 64     | 63          |  |
| Total       | 99134 | 120458 | 148819 | 184779 | 200943 | 221708      |  |