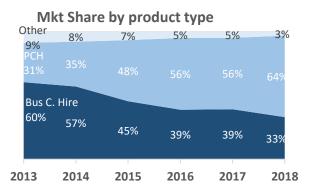

## **LEASING BROKER / SMALL FLEET 2018**

| The overall rate of growth in 2018 has maintained those of 2017 levels, + 10%.                                                                                                                                                                                                                                                                                  |                                                                                                                                                                                                                                                                                                                                                                                                                   |  |  |  |  |  |
|-----------------------------------------------------------------------------------------------------------------------------------------------------------------------------------------------------------------------------------------------------------------------------------------------------------------------------------------------------------------|-------------------------------------------------------------------------------------------------------------------------------------------------------------------------------------------------------------------------------------------------------------------------------------------------------------------------------------------------------------------------------------------------------------------|--|--|--|--|--|
| Key Findings (Cars)                                                                                                                                                                                                                                                                                                                                             | (Vans)                                                                                                                                                                                                                                                                                                                                                                                                            |  |  |  |  |  |
| <ul> <li>PCH continues to dominate the sector. 57% of contracts are PCH compared to 52% of contracts in 2017.</li> <li>64% of new contracts in 2018 were PCH.</li> <li>Business contract hire represents 38% of cars on fleet down from 42% in 2017.</li> <li>The total number of BCH contracts stabilised in 2018. New BCH contracts declined by 5%</li> </ul> | <ul> <li>The total number of new contracts for vans grew by 284 units in 2018 reversing the reduction seen in 2017. (Down 1571 units)</li> <li>Business contract hire dominates with 62% of total fleet and 70% of new contracts.</li> <li>A small but ongoing decline in the van sector for finance lease is becoming apparent.</li> <li>PCH now represents 4% of the sector and 5% of new contracts.</li> </ul> |  |  |  |  |  |

#### **CARS: TOTAL ON CONTRACT**

|             | 2013  | 2014   | 2015   | 2016   | 2017   | <u>2018</u> |  |
|-------------|-------|--------|--------|--------|--------|-------------|--|
| Bus C Hire  | 63803 | 73683  | 79709  | 84841  | 84388  | 84404       |  |
| PCH         | 25381 | 36111  | 57572  | 87619  | 104828 | 126451      |  |
| HP/PCP      | 5628  | 5877   | 6452   | 6779   | 6501   | 6219        |  |
| Fin Lease   | 3755  | 4183   | 4445   | 4863   | 4616   | 4134        |  |
| C Purch,    | 372   | 393    | 452    | 505    | 474    | 389         |  |
| Lease Purch |       |        | 125    | 105    | 72     | 48          |  |
| Credit Hire | 195   | 211    | 64     | 67     | 64     | 63          |  |
| Total       | 99134 | 120458 | 148819 | 184779 | 200943 | 221708      |  |