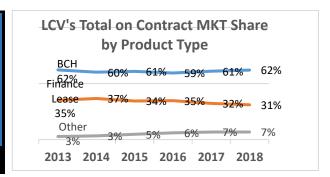

## **LEASING BROKER / SMALL FLEET 2018**

| The overall rate of growth in 2018 has maintained those of 2017 levels, + 10%.                                                                                                                                                                                                                                                                                  |                                                                                                                                                                                                                                                                                                                                                                                                                   |  |  |  |  |  |
|-----------------------------------------------------------------------------------------------------------------------------------------------------------------------------------------------------------------------------------------------------------------------------------------------------------------------------------------------------------------|-------------------------------------------------------------------------------------------------------------------------------------------------------------------------------------------------------------------------------------------------------------------------------------------------------------------------------------------------------------------------------------------------------------------|--|--|--|--|--|
| Key Findings (Cars)                                                                                                                                                                                                                                                                                                                                             | (Vans)                                                                                                                                                                                                                                                                                                                                                                                                            |  |  |  |  |  |
| <ul> <li>PCH continues to dominate the sector. 57% of contracts are PCH compared to 52% of contracts in 2017.</li> <li>64% of new contracts in 2018 were PCH.</li> <li>Business contract hire represents 38% of cars on fleet down from 42% in 2017.</li> <li>The total number of BCH contracts stabilised in 2018. New BCH contracts declined by 5%</li> </ul> | <ul> <li>The total number of new contracts for vans grew by 284 units in 2018 reversing the reduction seen in 2017. (Down 1571 units)</li> <li>Business contract hire dominates with 62% of total fleet and 70% of new contracts.</li> <li>A small but ongoing decline in the van sector for finance lease is becoming apparent.</li> <li>PCH now represents 4% of the sector and 5% of new contracts.</li> </ul> |  |  |  |  |  |

#### LCV: TOTAL ON CONTRACT

|             | 2013  | 2014  | 2015  | 2016  | 2017  | <u>2018</u> |
|-------------|-------|-------|-------|-------|-------|-------------|
| Bus C Hire  | 22269 | 26219 | 36030 | 45653 | 52603 | 59050       |
| Fin Lease   | 12593 | 15981 | 20367 | 26643 | 27901 | 29124       |
| C Purch     | 145   | 280   | 792   | 1264  | 1466  | 1397        |
| HP/PCP      | 45    | 26    | 18    | 16    | 11    | 13          |
| Lease Purch | 664   | 819   | 1116  | 1345  | 1367  | 1307        |
| PCH         | 124   | 303   | 864   | 1953  | 2935  | 3606        |
| Total       | 35840 | 43628 | 59187 | 76874 | 86283 | 94497       |