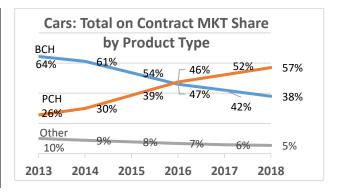

## **LEASING BROKER / SMALL FLEET 2018**

| The overall rate of growth in 2018 has maintained those of 2017 levels, + 10%.                                                                                                                                                                                                                                                                                  |                                                                                                                                                                                                                                                                                                                                                                                                                   |  |  |  |  |  |
|-----------------------------------------------------------------------------------------------------------------------------------------------------------------------------------------------------------------------------------------------------------------------------------------------------------------------------------------------------------------|-------------------------------------------------------------------------------------------------------------------------------------------------------------------------------------------------------------------------------------------------------------------------------------------------------------------------------------------------------------------------------------------------------------------|--|--|--|--|--|
| Key Findings (Cars)                                                                                                                                                                                                                                                                                                                                             | (Vans)                                                                                                                                                                                                                                                                                                                                                                                                            |  |  |  |  |  |
| <ul> <li>PCH continues to dominate the sector. 57% of contracts are PCH compared to 52% of contracts in 2017.</li> <li>64% of new contracts in 2018 were PCH.</li> <li>Business contract hire represents 38% of cars on fleet down from 42% in 2017.</li> <li>The total number of BCH contracts stabilised in 2018. New BCH contracts declined by 5%</li> </ul> | <ul> <li>The total number of new contracts for vans grew by 284 units in 2018 reversing the reduction seen in 2017. (Down 1571 units)</li> <li>Business contract hire dominates with 62% of total fleet and 70% of new contracts.</li> <li>A small but ongoing decline in the van sector for finance lease is becoming apparent.</li> <li>PCH now represents 4% of the sector and 5% of new contracts.</li> </ul> |  |  |  |  |  |

#### **CARS: TOTAL ON CONTRACT**

|             | 2013  | 2014   | 2015   | 2016   | 2017   | <u>2018</u> |  |
|-------------|-------|--------|--------|--------|--------|-------------|--|
| Bus C Hire  | 63803 | 73683  | 79709  | 84841  | 84388  | 84404       |  |
| PCH         | 25381 | 36111  | 57572  | 87619  | 104828 | 126451      |  |
| HP/PCP      | 5628  | 5877   | 6452   | 6779   | 6501   | 6219        |  |
| Fin Lease   | 3755  | 4183   | 4445   | 4863   | 4616   | 4134        |  |
| C Purch,    | 372   | 393    | 452    | 505    | 474    | 389         |  |
| Lease Purch |       |        | 125    | 105    | 72     | 48          |  |
| Credit Hire | 195   | 211    | 64     | 67     | 64     | 63          |  |
| Total       | 99134 | 120458 | 148819 | 184779 | 200943 | 221708      |  |