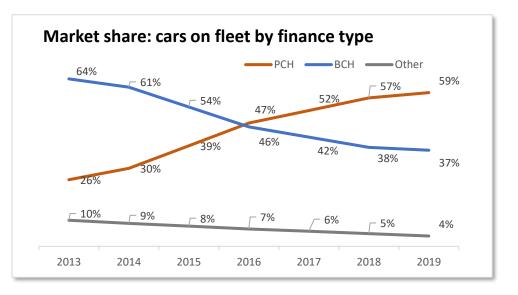

#### **LEASING BROKER / SMALL FLEET 2019 H2**

- The BVRLA broker channel fleet grew by 12%\* to 356,901 compared to 2018, up 6% from the preceding half.
- This growth is primarily due to increases in personal contract hire (PCH) for cars (+20%) and business contract hire (BCH) for LCVs (+9%).
- The number of non-PCH contracts for cars rose by 2%. Non-BCH contracts for LCVs remained the same.

| Ke | y Findings (Cars)                                                                                                             | (Vans)                                                                                                                       |
|----|-------------------------------------------------------------------------------------------------------------------------------|------------------------------------------------------------------------------------------------------------------------------|
| •  | 59% of the BVRLA broker channel fleet and 64% of new contracts is PCH. PCH grew by 20% year on year.                          | <ul> <li>65% of the BVRLA broker channel fleet, and 68% of new contracts is<br/>BCH. BCH grew by 9% year on year.</li> </ul> |
| •  | 37% of the BVRLA broker channel fleet is BCH, and 33% new contracts are business contract hire. BCH grew by 13% year on year. | <ul> <li>29% of the BVRLA broker channel fleet is finance lease. Finance leases<br/>grew by 1% year on year.</li> </ul>      |

# Research & Insight

| Cars on fleet             | 2013   | 2014    | 2015    | 2016    | 2017    | 2018    | 2019    |
|---------------------------|--------|---------|---------|---------|---------|---------|---------|
| BCH                       | 63,803 | 73,683  | 79,709  | 84,841  | 84,388  | 84,404  | 95,047  |
| PCH                       | 25,381 | 36,111  | 57,572  | 87,619  | 104,828 | 126,451 | 151,979 |
| Finance Lease<br>Contract | 3,755  | 4,183   | 4,445   | 4,863   | 4,616   | 4,134   | 3,789   |
| Purchase                  | 372    | 393     | 452     | 505     | 474     | 389     | 408     |
| HP/PCP                    | 5,628  | 5,877   | 6,452   | 6,779   | 6,501   | 6,219   | 5,922   |
| Lease purchase            | 0      | 0       | 125     | 105     | 72      | 48      | 50      |
| Credit Hire               | 195    | 211     | 64      | 67      | 64      | 63      | 61      |
|                           | 99,134 | 120,458 | 148,819 | 184,779 | 200,943 | 221,708 | 257,256 |