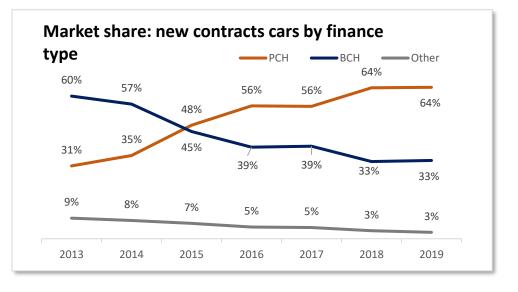

#### **LEASING BROKER / SMALL FLEET 2019 H2**

- The BVRLA broker channel fleet grew by 12%\* to 356,901 compared to 2018, up 6% from the preceding half.
- This growth is primarily due to increases in personal contract hire (PCH) for cars (+20%) and business contract hire (BCH) for LCVs (+9%).
- The number of non-PCH contracts for cars rose by 2%. Non-BCH contracts for LCVs remained the same.

| Ke | y Findings (Cars)                                                                                                             | (Vans)                                                                                                                       |
|----|-------------------------------------------------------------------------------------------------------------------------------|------------------------------------------------------------------------------------------------------------------------------|
| •  | 59% of the BVRLA broker channel fleet and 64% of new contracts is PCH. PCH grew by 20% year on year.                          | <ul> <li>65% of the BVRLA broker channel fleet, and 68% of new contracts is<br/>BCH. BCH grew by 9% year on year.</li> </ul> |
| •  | 37% of the BVRLA broker channel fleet is BCH, and 33% new contracts are business contract hire. BCH grew by 13% year on year. | <ul> <li>29% of the BVRLA broker channel fleet is finance lease. Finance leases<br/>grew by 1% year on year.</li> </ul>      |

| contracts                 | 2013   | 2014   | 2015   | 2016   | 2017   | 2018   | 2019   |
|---------------------------|--------|--------|--------|--------|--------|--------|--------|
| ВСН                       | 23,403 | 30,562 | 28,706 | 31,808 | 27,761 | 26,235 | 28,550 |
| PCH                       | 11,948 | 18,898 | 30,363 | 46,121 | 39,740 | 51,292 | 55,275 |
| Finance Lease<br>Contract | 1,162  | 1,706  | 1,585  | 1,489  | 1,198  | 857    | 768    |
| Purchase                  | 113    | 139    | 167    | 229    | 96     | 72     | 60     |
| HP/PCP                    | 2,031  | 2,214  | 2,303  | 2,279  | 2,035  | 1,743  | 1,472  |
| Lease purchase            | 53     | 62     | 30     | 29     | 12     | 16     | 30     |
| Credit Hire               | 16     | 23     | 25     | 19     | 19     | 20     | 6      |
|                           | 38.726 | 53.604 | 63.179 | 81.974 | 70.861 | 80.235 | 86.161 |