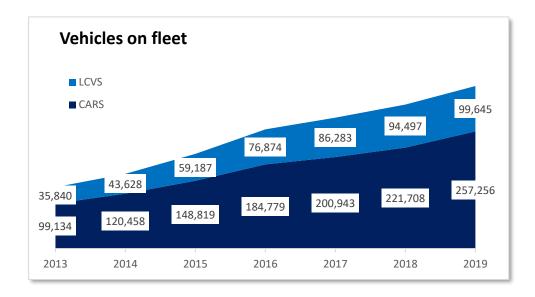

## Research & Insight

| Vehicles on fleet | 2013    | 2014    | 2015    | 2016    | 2017    | 2018    | 2019    |
|-------------------|---------|---------|---------|---------|---------|---------|---------|
| CARS              | 99,134  | 120,458 | 148,819 | 184,779 | 200,943 | 221,708 | 257,256 |
|                   | •       | •       | •       | •       | •       | •       | ,       |
| LCVS              | 35,840  | 43,628  | 59,187  | 76,874  | 86,283  | 94,497  | 99,645  |
| TOTAL             | 134,974 | 164,086 | 208,006 | 261,653 | 287,226 | 316,205 | 356,901 |
|                   |         |         |         |         |         |         |         |
|                   |         |         |         |         |         |         |         |
| New contracts     | 2013    | 2014    | 2015    | 2016    | 2017    | 2018    | 2019    |
| CARS              | 38,726  | 53,604  | 63,179  | 81,974  | 70,861  | 80,235  | 86,161  |
| LCVS              | 11,416  | 19,588  | 23,862  | 28,839  | 27,268  | 27,552  | 27,176  |
| TOTAL             | 50,142  | 73,192  | 87,041  | 110,813 | 98,129  | 107,787 | 113,337 |
|                   |         |         |         |         |         |         |         |
|                   |         |         |         |         |         |         |         |
| Net additions     | 2013    | 2014    | 2015    | 2016    | 2017    | 2018    | 2019    |
| CARS              | 8,427   | 21,324  | 28,361  | 35,960  | 16,164  | 20,765  | 35,548  |
| LCVS              | 3,329   | 7,788   | 15,559  | 17,687  | 9,409   | 8,214   | 5,148   |
| TOTAL             | 11,756  | 29,112  | 43,920  | 53,647  | 25,573  | 28,979  | 40,696  |