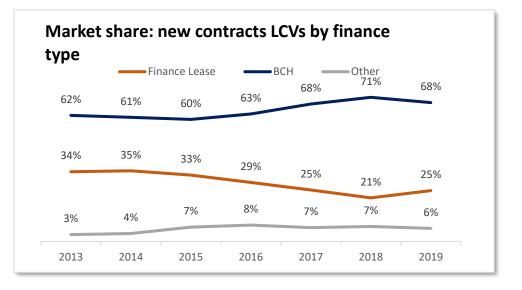

| Ke | y Findings (Cars)                                                                                                             | (Vans)                                                                                                                       |
|----|-------------------------------------------------------------------------------------------------------------------------------|------------------------------------------------------------------------------------------------------------------------------|
| •  | 59% of the BVRLA broker channel fleet and 64% of new contracts is PCH. PCH grew by 20% year on year.                          | <ul> <li>65% of the BVRLA broker channel fleet, and 68% of new contracts is<br/>BCH. BCH grew by 9% year on year.</li> </ul> |
| •  | 37% of the BVRLA broker channel fleet is BCH, and 33% new contracts are business contract hire. BCH grew by 13% year on year. | <ul> <li>29% of the BVRLA broker channel fleet is finance lease. Finance leases<br/>grew by 1% year on year.</li> </ul>      |

| LCVs: new                 |       |        |        |        |        |        |        |
|---------------------------|-------|--------|--------|--------|--------|--------|--------|
| contracts                 | 2013  | 2014   | 2015   | 2016   | 2017   | 2018   | 2019   |
| BCH                       | 7,102 | 11,992 | 14,366 | 18,131 | 18,488 | 19,593 | 18,606 |
| PCH                       | 83    | 201    | 608    | 1,327  | 1,177  | 1,404  | 1,165  |
| Finance Lease<br>Contract | 3,929 | 6,827  | 7,817  | 8,383  | 6,921  | 5,923  | 6,814  |
| Purchase                  | 53    | 173    | 563    | 551    | 353    | 291    | 217    |
| HP/PCP                    | 14    | 14     | 29     | 3      | 0      | 2      | 4      |
| Lease purchase            | 235   | 381    | 479    | 444    | 329    | 337    | 370    |
| Credit Hire               | 0     | 0      | 0      | 0      | 0      | 2      | 0      |