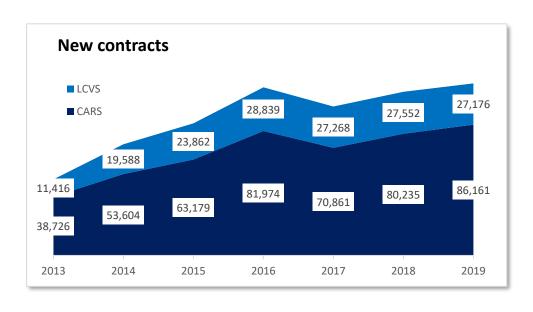

## Research & Insight

| Vehicles on fleet | 2013    | 2014    | 2015    | 2016    | 2017    | 2018    | 2019    |
|-------------------|---------|---------|---------|---------|---------|---------|---------|
| CARS              | 99,134  | 120,458 | 148,819 | 184,779 | 200,943 | 221,708 | 257,256 |
|                   | •       | •       | •       | •       | •       | •       | ,       |
| LCVS              | 35,840  | 43,628  | 59,187  | 76,874  | 86,283  | 94,497  | 99,645  |
| TOTAL             | 134,974 | 164,086 | 208,006 | 261,653 | 287,226 | 316,205 | 356,901 |
|                   |         |         |         |         |         |         |         |
|                   |         |         |         |         |         |         |         |
| New contracts     | 2013    | 2014    | 2015    | 2016    | 2017    | 2018    | 2019    |
| CARS              | 38,726  | 53,604  | 63,179  | 81,974  | 70,861  | 80,235  | 86,161  |
| LCVS              | 11,416  | 19,588  | 23,862  | 28,839  | 27,268  | 27,552  | 27,176  |
| TOTAL             | 50,142  | 73,192  | 87,041  | 110,813 | 98,129  | 107,787 | 113,337 |
|                   |         |         |         |         |         |         |         |
|                   |         |         |         |         |         |         |         |
| Net additions     | 2013    | 2014    | 2015    | 2016    | 2017    | 2018    | 2019    |
| CARS              | 8,427   | 21,324  | 28,361  | 35,960  | 16,164  | 20,765  | 35,548  |
| LCVS              | 3,329   | 7,788   | 15,559  | 17,687  | 9,409   | 8,214   | 5,148   |
| TOTAL             | 11,756  | 29,112  | 43,920  | 53,647  | 25,573  | 28,979  | 40,696  |