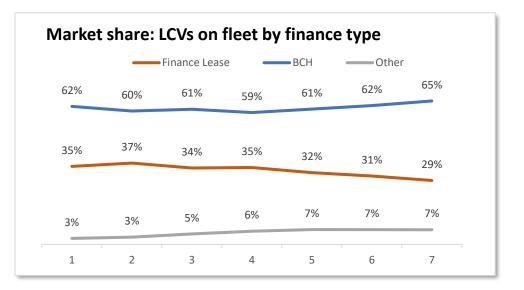

| Ke | y Findings (Cars)                                                                                                             | (Vans)                                                                                                                       |
|----|-------------------------------------------------------------------------------------------------------------------------------|------------------------------------------------------------------------------------------------------------------------------|
| •  | 59% of the BVRLA broker channel fleet and 64% of new contracts is PCH. PCH grew by 20% year on year.                          | <ul> <li>65% of the BVRLA broker channel fleet, and 68% of new contracts is<br/>BCH. BCH grew by 9% year on year.</li> </ul> |
| •  | 37% of the BVRLA broker channel fleet is BCH, and 33% new contracts are business contract hire. BCH grew by 13% year on year. | <ul> <li>29% of the BVRLA broker channel fleet is finance lease. Finance leases<br/>grew by 1% year on year.</li> </ul>      |

### Resea

| arch & Insight | $II_{\mathbb{Q}}$ |
|----------------|-------------------|
|----------------|-------------------|

| LCVs on fleet             | 2013   | 2014   | 2015   | 2016   | 2017   | 2018   | 2019   |
|---------------------------|--------|--------|--------|--------|--------|--------|--------|
| ВСН                       | 22,269 | 26,219 | 36,030 | 45,653 | 52,603 | 59,050 | 64,366 |
| PCH                       | 124    | 303    | 864    | 1,953  | 2,935  | 3,606  | 3,944  |
| Finance Lease<br>Contract | 12,593 | 15,981 | 20,367 | 26,643 | 27,901 | 29,124 | 28,698 |
| Purchase                  | 145    | 280    | 792    | 1,264  | 1,466  | 1,397  | 1,351  |
| HP/PCP                    | 45     | 26     | 18     | 16     | 11     | 13     | 4      |
| Lease purchase            | 664    | 819    | 1,116  | 1,345  | 1,367  | 1,307  | 1,282  |
| Credit Hire               | 0      | 0      | 0      | 0      | 0      | 0      | 0      |
|                           | 35,840 | 43,628 | 59,187 | 76,874 | 86,283 | 94,497 | 99,645 |