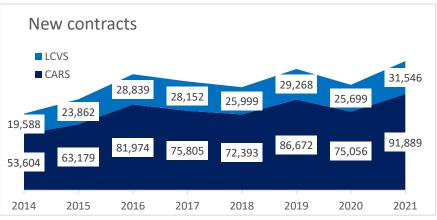

### Research & Insight

| Vehicles on fleet | 2014    | 2015    | 2016    | H1<br>2017              | H1<br>2018              | H1<br>2019              | H1<br>2020              | H1<br>2021              |
|-------------------|---------|---------|---------|-------------------------|-------------------------|-------------------------|-------------------------|-------------------------|
| CARS              | 120,458 | 148,819 | 184,779 | 192,457                 | 211,448                 | 237,281                 | 261,295                 | 290,425                 |
| LCVs              | 43,628  | 59,187  | 76,874  | 81,284                  | 90,964                  | 100,830                 | 101,166                 | 102,568                 |
|                   | 164,086 | 208,006 | 261,653 | 273,740                 | 302,412                 | 338,111                 | 362,461                 | 392,993                 |
|                   |         |         |         |                         |                         |                         |                         |                         |
| New<br>contracts  | 2014    | 2015    | 2016    | H1<br>2017 <sup>™</sup> | H1<br>2018 <sup>M</sup> | H1<br>2019 <sup>™</sup> | H1<br>2020 <sup>M</sup> | H1<br>2021 <sup>M</sup> |
| CARS              | 53,604  | 63,179  | 81,974  | 75,805                  | 72,393                  | 86,672                  | 75,056                  | 91,889                  |
| LCVS              | 19,588  | 23,862  | 28,839  | 28,152                  | 25,999                  | 29,268                  | 25,699                  | 31,546                  |
|                   | 73,192  | 87,041  | 110,813 | 103,957                 | 98,392                  | 115,940                 | 100,754                 | 123,435                 |
|                   |         |         |         |                         |                         |                         |                         |                         |
| Net<br>additions  | 2014    | 2015    | 2016    | H1<br>2017              | H1<br>2018              | H1<br>2019              | H1<br>2020              | H1<br>2021              |
| CARS              | 21,324  | 28,361  | 35,960  | 7,678                   | 18,992                  | 25,833                  | 24,014                  | 29,130                  |
| LCVS              | 7,788   | 15,559  | 17,687  | 4,410                   | 9,681                   | 9,866                   | 336                     | 1,402                   |
|                   | 29,112  | 43,920  | 53,647  | 12,087                  | 28,672                  | 35,699                  | 24,350                  | 30,532                  |