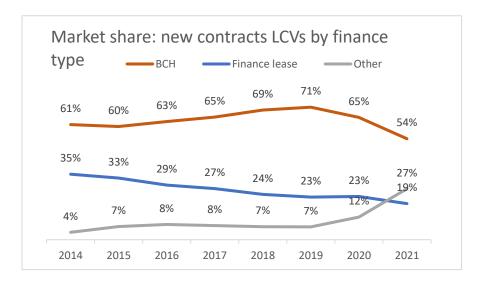

| LCVs: New contracts   | 2014   | 2015   | 2016   | H1<br>2017 <sup>M</sup> | H1<br>2018 <sup>M</sup> | H1<br>2019 <sup>M</sup> | H1<br>2020 <sup>M</sup> | H1<br>2021 <sup>M</sup> |
|-----------------------|--------|--------|--------|-------------------------|-------------------------|-------------------------|-------------------------|-------------------------|
| ВСН                   | 11,992 | 14,366 | 18,131 | 18,378                  | 17,929                  | 20,635                  | 16,717                  | 16,945                  |
| Finance lease         | 6,827  | 7,817  | 8,383  | 7,652                   | 6,264                   | 6,640                   | 5,903                   | 6,055                   |
| Subscription          | 0      | 0      | 0      | 0                       | 0                       | 0                       | 0                       | 0                       |
| Business other        | 554    | 1,042  | 995    | 839                     | 668                     | 596                     | 586                     | 441                     |
| Fleet management only | 0      | 0      | 0      | 0                       | 0                       | 0                       | 0                       | 9                       |
| BUSINESS ALL          | 19,373 | 23,225 | 27,509 | 26,868                  | 24,860                  | 27,871                  | 23,206                  | 23,449                  |
| PCH                   | 201    | 608    | 1,327  | 1,282                   | 1,138                   | 1,393                   | 2,491                   | 8,097                   |
| Salary sacrifice      | 0      | 0      | 0      | 0                       | 0                       | 0                       | 0                       | 0                       |
| Personal other        | 14     | 29     | 3      | 2                       | 1                       | 4                       | 2                       | 1                       |
| PERSONAL ALL          | 215    | 637    | 1,330  | 1,284                   | 1,139                   | 1,397                   | 2,493                   | 8,098                   |
| ALL                   | 19,588 | 23,862 | 28,839 | 28,152                  | 25,999                  | 29,268                  | 25,699                  | 31,546                  |