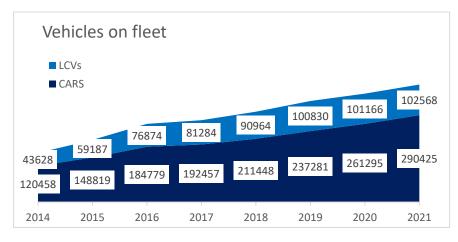

### Research & Insight

| Vehicles on fleet | 2014    | 2015    | 2016    | H1<br>2017              | H1<br>2018              | H1<br>2019              | H1<br>2020              | H1<br>2021              |
|-------------------|---------|---------|---------|-------------------------|-------------------------|-------------------------|-------------------------|-------------------------|
| CARS              | 120,458 | 148,819 | 184,779 | 192,457                 | 211,448                 | 237,281                 | 261,295                 | 290,425                 |
| LCVs              | 43,628  | 59,187  | 76,874  | 81,284                  | 90,964                  | 100,830                 | 101,166                 | 102,568                 |
|                   | 164,086 | 208,006 | 261,653 | 273,740                 | 302,412                 | 338,111                 | 362,461                 | 392,993                 |
|                   |         |         |         |                         |                         |                         |                         |                         |
| New<br>contracts  | 2014    | 2015    | 2016    | H1<br>2017 <sup>™</sup> | H1<br>2018 <sup>M</sup> | H1<br>2019 <sup>™</sup> | H1<br>2020 <sup>M</sup> | H1<br>2021 <sup>M</sup> |
| CARS              | 53,604  | 63,179  | 81,974  | 75,805                  | 72,393                  | 86,672                  | 75,056                  | 91,889                  |
| LCVS              | 19,588  | 23,862  | 28,839  | 28,152                  | 25,999                  | 29,268                  | 25,699                  | 31,546                  |
|                   | 73,192  | 87,041  | 110,813 | 103,957                 | 98,392                  | 115,940                 | 100,754                 | 123,435                 |
|                   |         |         |         |                         |                         |                         |                         |                         |
| Net<br>additions  | 2014    | 2015    | 2016    | H1<br>2017              | H1<br>2018              | H1<br>2019              | H1<br>2020              | H1<br>2021              |
| CARS              | 21,324  | 28,361  | 35,960  | 7,678                   | 18,992                  | 25,833                  | 24,014                  | 29,130                  |
| LCVS              | 7,788   | 15,559  | 17,687  | 4,410                   | 9,681                   | 9,866                   | 336                     | 1,402                   |
|                   | 29,112  | 43,920  | 53,647  | 12,087                  | 28,672                  | 35,699                  | 24,350                  | 30,532                  |