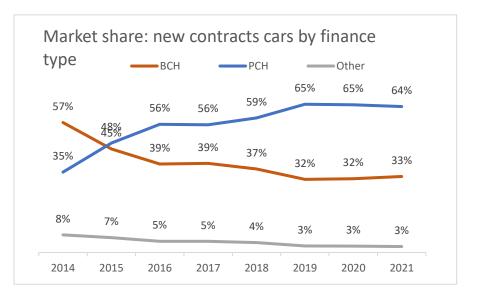

| Cars: New contracts   | 2014   | 2015   | 2016   | H1<br>2017 <sup>M</sup> | H1<br>2018 <sup>M</sup> | H1<br>2019 <sup>M</sup> | H1<br>2020 <sup>M</sup> | H1<br>2021 <sup>M</sup> |
|-----------------------|--------|--------|--------|-------------------------|-------------------------|-------------------------|-------------------------|-------------------------|
| ВСН                   | 30,562 | 28,706 | 31,808 | 29,619                  | 26,527                  | 27,811                  | 24,286                  | 30,667                  |
| Finance lease         | 1,706  | 1,585  | 1,489  | 1,344                   | 1,041                   | 834                     | 644                     | 728                     |
| Subscription          | 0      | 0      | 0      | 0                       | 0                       | 0                       | 0                       | 0                       |
| Business other        | 224    | 222    | 277    | 202                     | 136                     | 85                      | 97                      | 109                     |
| Fleet management only | 0      | 0      | 0      | 0                       | 0                       | 0                       | 0                       | 571                     |
| BUSINESS ALL          | 32,492 | 30,513 | 33,574 | 31,164                  | 27,703                  | 28,730                  | 25,027                  | 32,074                  |
| PCH                   | 18,898 | 30,363 | 46,121 | 42,484                  | 42,745                  | 56,369                  | 48,645                  | 58,823                  |
| Salary sacrifice      | 0      | 0      | 0      | 0                       | 0                       | 0                       | 0                       | 1                       |
| Personal other        | 2,214  | 2,308  | 2,279  | 2,157                   | 1,946                   | 1,573                   | 1,384                   | 992                     |
| PERSONAL ALL          | 21,112 | 32,671 | 48,400 | 44,641                  | 44,690                  | 57,942                  | 50,029                  | 59,815                  |
| ALL                   | 53,604 | 63,184 | 81,974 | 75,805                  | 72,393                  | 86,672                  | 75,056                  | 91,889                  |