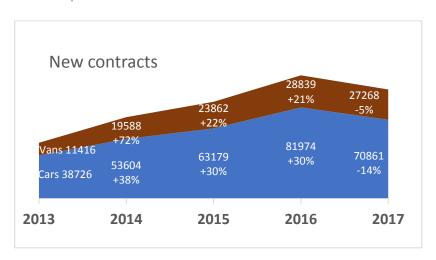

## **Market Trends Cars**

- The leasing broker car fleet exceeded 200,000 units for the first time in 2017.
- Cars on fleet grew by 9% in 2017 a slow-down in growth from 24% in 2016.
- PCH represents 52% of cars on fleet compared to 47% in 2016.
- The number of new car contracts fell from 82,000 in 2016 to 71,000 in 2017.
- PCH represents 56% of all new car contracts.

## Market Trends Vans

- Commercial vehicles on fleet grew by 12% in 2017 a slowdown from 30% growth in 2016.
- Contract hire represents 61% of CV's on fleet.
- Finance lease represents 32% of CV's on fleet.
- The number of new CV contracts fell by just under 1600 units in 2017 to 27,268 units.
- Whilst the number of new CV contract hire contracts grew slightly in 2017 the number of finance lease contracts fell by 17%.

98,129

new contracts Jan to Dec 2017

#### **CARS: NEW CONTRACTS**

| G. 11.0.1.1.2.1.0 GO.1.1.1.1.1.0.1.0 |       |       |       |             |             |
|--------------------------------------|-------|-------|-------|-------------|-------------|
|                                      | 2013  | 2014  | 2015  | <u>2016</u> | <u>2017</u> |
| PCH                                  | 11948 | 18898 | 30363 | 46121       | 39740       |
| Contract Hire                        | 23403 | 30562 | 28706 | 31808       | 27761       |
| HP/PCP                               | 2031  | 2214  | 2303  | 2279        | 2035        |
| Finance Lease                        | 1162  | 1706  | 1585  | 1489        | 1198        |
| Contract Purch                       | 113   | 139   | 167   | 229         | 96          |
| Lease Purchase                       | 53    | 62    | 30    | 29          | 12          |
| Credit Hire                          | 16    | 23    | 25    | 19          | 19          |
| Total                                | 38726 | 53604 | 63179 | 81974       | 70861       |

#### **COMMERCIAL VEHICLES: NEW CONTRACTS**

|                | 2013  | 2014  | 2015  | 2016  | <u>2017</u> |
|----------------|-------|-------|-------|-------|-------------|
| Contract Hire  | 7102  | 11992 | 14366 | 18131 | 18488       |
| Finance Lease  | 3929  | 6827  | 7817  | 8383  | 6921        |
| Contract Purch | 53    | 173   | 563   | 551   | 253         |
| HP/PCP         | 14    | 14    | 29    | 3     | 0           |
| Lease Purchase | 235   | 381   | 479   | 444   | 329         |
| PCH            | 83    | 201   | 608   | 1327  | 1177        |
| Total          | 11416 | 19588 | 23862 | 28839 | 27268       |