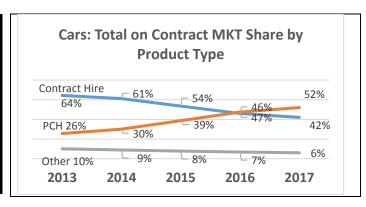

## **Market Trends Cars**

- The leasing broker car fleet exceeded 200,000 units for the first time in 2017.
- Cars on fleet grew by 9% in 2017 a slow-down in growth from 24% in 2016.
- PCH represents 52% of cars on fleet compared to 47% in 2016.
- The number of new car contracts fell from 82,000 in 2016 to 71,000 in 2017.
- PCH represents 56% of all new car contracts.

#### **CARS: TOTAL ON CONTRACT**

|                 | 2013   | 2014    | 2015    | <u>2016</u> | <u>2017</u> |
|-----------------|--------|---------|---------|-------------|-------------|
| Contract Hire   | 63803  | 73683   | 79709   | 84841       | 84388       |
| PCH             | 25381  | 36111   | 57572   | 87619       | 104828      |
| HP/PCP          | 5628   | 5877    | 6452    | 6779        | 6501        |
| Finance Lease   | 3755   | 4183    | 4445    | 4863        | 4616        |
| Contract Purch, | 372    | 393     | 452     | 505         | 474         |
| Lease Purchase  |        |         | 125     | 105         | 72          |
| Credit Hire     | 195    | 211     | 64      | 67          | 64          |
| Total           | 99,134 | 120,458 | 148,819 | 184,779     | 200,943     |