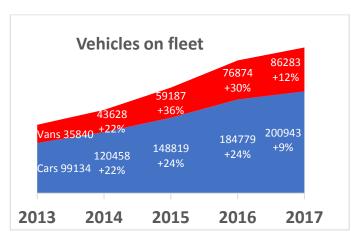

## Total vehicles on contract UP 10% from end 2016

261653

**25,573** net additions to fleet

end 2016

(98,129 new contracts 2017)

287,226 end 2017

(New funders to broker market 2012 & 2014)

Cars +9%

## **Market Trends Cars**

- The leasing broker car fleet exceeded 200,000 units for the first time in 2017.
- Cars on fleet grew by 9% in 2017 a slow-down in growth from 24% in 2016.
- PCH represents 52% of cars on fleet compared to 47% in 2016.
- The number of new car contracts fell from 82,000 in 2016 to 71,000 in 2017.
- PCH represents 56% of all new car contracts.

## Market Trends Vans

- Commercial vehicles on fleet grew by 12% in 2017 a slowdown from 30% growth in 2016.
- Contract hire represents 61% of CV's on fleet.
- Finance lease represents 32% of CV's on fleet.
- The number of new CV contracts fell by just under 1600 units in 2017 to 27,268 units.
- Whilst the number of new CV contract hire contracts grew slightly in 2017 the number of finance lease contracts fell by 17%.

#### **CARS: TOTAL ON CONTRACT**

|                 | 2013   | 2014    | 2015    | <u>2016</u> | <u>2017</u> |
|-----------------|--------|---------|---------|-------------|-------------|
| Contract Hire   | 63803  | 73683   | 79709   | 84841       | 84388       |
| PCH             | 25381  | 36111   | 57572   | 87619       | 104828      |
| HP/PCP          | 5628   | 5877    | 6452    | 6779        | 6501        |
| Finance Lease   | 3755   | 4183    | 4445    | 4863        | 4616        |
| Contract Purch, | 372    | 393     | 452     | 505         | 474         |
| Lease Purchase  |        |         | 125     | 105         | 72          |
| Credit Hire     | 195    | 211     | 64      | 67          | 64          |
| Total           | 99,134 | 120,458 | 148,819 | 184,779     | 200,943     |

#### COMMERCIAL VEHICLES: TOTAL ON CONTRACT

| COMMERCIAL VEHICLES. TOTAL ON CONTRACT |       |       |       |       |             |
|----------------------------------------|-------|-------|-------|-------|-------------|
|                                        | 2013  | 2014  | 2015  | 2016  | <u>2017</u> |
| Contract Hire                          | 22269 | 26219 | 36030 | 45653 | 52603       |
| Finance Lease                          | 12593 | 15981 | 20367 | 26643 | 27901       |
| Contract Purch                         | 145   | 280   | 792   | 1264  | 1466        |
| HP/PCP                                 | 45    | 26    | 18    | 16    | 11          |
| Lease purchase                         | 664   | 819   | 1116  | 1345  | 1367        |
| PCH                                    | 124   | 303   | 864   | 1953  | 2935        |
| Total                                  | 35840 | 43628 | 59187 | 76874 | 86283       |