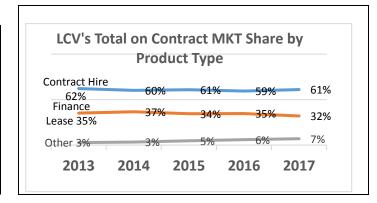

## Market Trends Vans

- Commercial vehicles on fleet grew by 12% in 2017 a slowdown from 30% growth in 2016.
- Contract hire represents 61% of CV's on fleet.
- Finance lease represents 32% of CV's on fleet.
- The number of new CV contracts fell by just under 1600 units in 2017 to 27,268 units.
- Whilst the number of new CV contract hire contracts grew slightly in 2017 the number of finance lease contracts fell by 17%.

#### COMMERCIAL VEHICLES: TOTAL ON CONTRACT

| COMMERCIAL VEHICLES. TOTAL ON CONTRACT |       |       |       |       |             |
|----------------------------------------|-------|-------|-------|-------|-------------|
|                                        | 2013  | 2014  | 2015  | 2016  | <u>2017</u> |
| Contract Hire                          | 22269 | 26219 | 36030 | 45653 | 52603       |
| Finance Lease                          | 12593 | 15981 | 20367 | 26643 | 27901       |
| Contract Purch                         | 145   | 280   | 792   | 1264  | 1466        |
| HP/PCP                                 | 45    | 26    | 18    | 16    | 11          |
| Lease purchase                         | 664   | 819   | 1116  | 1345  | 1367        |
| PCH                                    | 124   | 303   | 864   | 1953  | 2935        |
| Total                                  | 35840 | 43628 | 59187 | 76874 | 86283       |