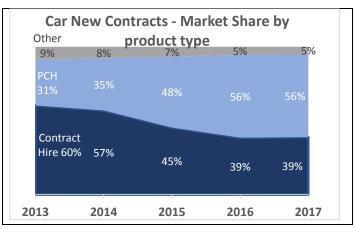

## **Market Trends Cars**

- The leasing broker car fleet exceeded 200,000 units for the first time in 2017.
- Cars on fleet grew by 9% in 2017 a slow-down in growth from 24% in 2016.
- PCH represents 52% of cars on fleet compared to 47% in 2016.
- The number of new car contracts fell from 82,000 in 2016 to 71,000 in 2017.
- PCH represents 56% of all new car contracts.

#### **CARS: NEW CONTRACTS**

| G. 11.0.1.1.2.1.0 GO.1.1.1.1.1.0.1.0 |       |       |       |             |             |
|--------------------------------------|-------|-------|-------|-------------|-------------|
|                                      | 2013  | 2014  | 2015  | <u>2016</u> | <u>2017</u> |
| PCH                                  | 11948 | 18898 | 30363 | 46121       | 39740       |
| Contract Hire                        | 23403 | 30562 | 28706 | 31808       | 27761       |
| HP/PCP                               | 2031  | 2214  | 2303  | 2279        | 2035        |
| Finance Lease                        | 1162  | 1706  | 1585  | 1489        | 1198        |
| Contract Purch                       | 113   | 139   | 167   | 229         | 96          |
| Lease Purchase                       | 53    | 62    | 30    | 29          | 12          |
| Credit Hire                          | 16    | 23    | 25    | 19          | 19          |
| Total                                | 38726 | 53604 | 63179 | 81974       | 70861       |