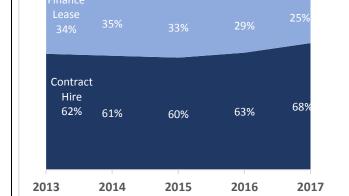

## Market Trends Vans

- Commercial vehicles on fleet grew by 12% in 2017 a slowdown from 30% growth in 2016.
- Contract hire represents 61% of CV's on fleet.
- Finance lease represents 32% of CV's on fleet.
- The number of new CV contracts fell by just under 1600 units in 2017 to 27,268 units.
- Whilst the number of new CV contract hire contracts grew slightly in 2017 the number of finance lease contracts fell by 17%.

#### COMMERCIAL VEHICLES: TOTAL ON CONTRACT

| COMMERCIAL VEHICLES. TOTAL ON CONTRACT |       |       |       |       |             |
|----------------------------------------|-------|-------|-------|-------|-------------|
|                                        | 2013  | 2014  | 2015  | 2016  | <u>2017</u> |
| Contract Hire                          | 22269 | 26219 | 36030 | 45653 | 52603       |
| Finance Lease                          | 12593 | 15981 | 20367 | 26643 | 27901       |
| Contract Purch                         | 145   | 280   | 792   | 1264  | 1466        |
| HP/PCP                                 | 45    | 26    | 18    | 16    | 11          |
| Lease purchase                         | 664   | 819   | 1116  | 1345  | 1367        |
| PCH                                    | 124   | 303   | 864   | 1953  | 2935        |
| Total                                  | 35840 | 43628 | 59187 | 76874 | 86283       |